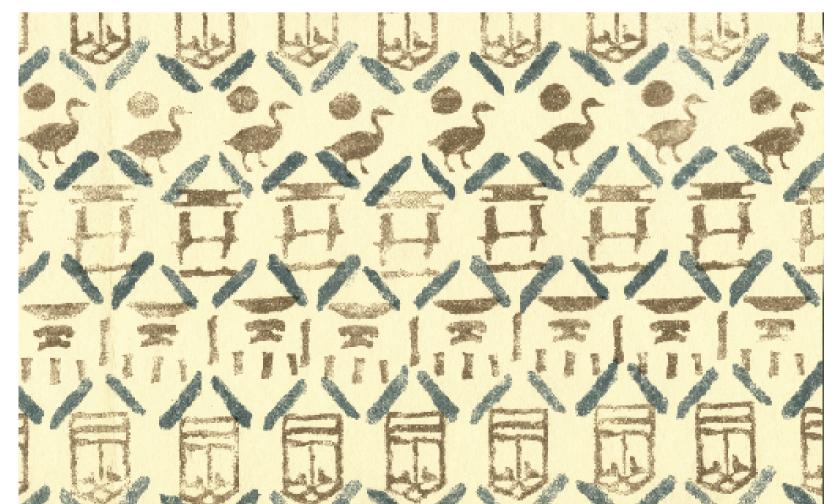

## OSIRIS

Our KLC Osiris fabric is finally being produced in wallpaper form! We couldn't be more thrilled to add this to our collection and can't wait to see these patterns blossom on the walls of your next project.

While wandering through the Egyptian section of the Louvre, Katie spotted a raised limestone relief depicting the Goddess Hathor giving King Sety I a necklace of protection. The pattern of Osiris comes directly from the goddess chic dress (c.1280 B.C.). Some things never go out of style. Osiris is available in Medjool.

## KL-W-OSI-02 Medjool