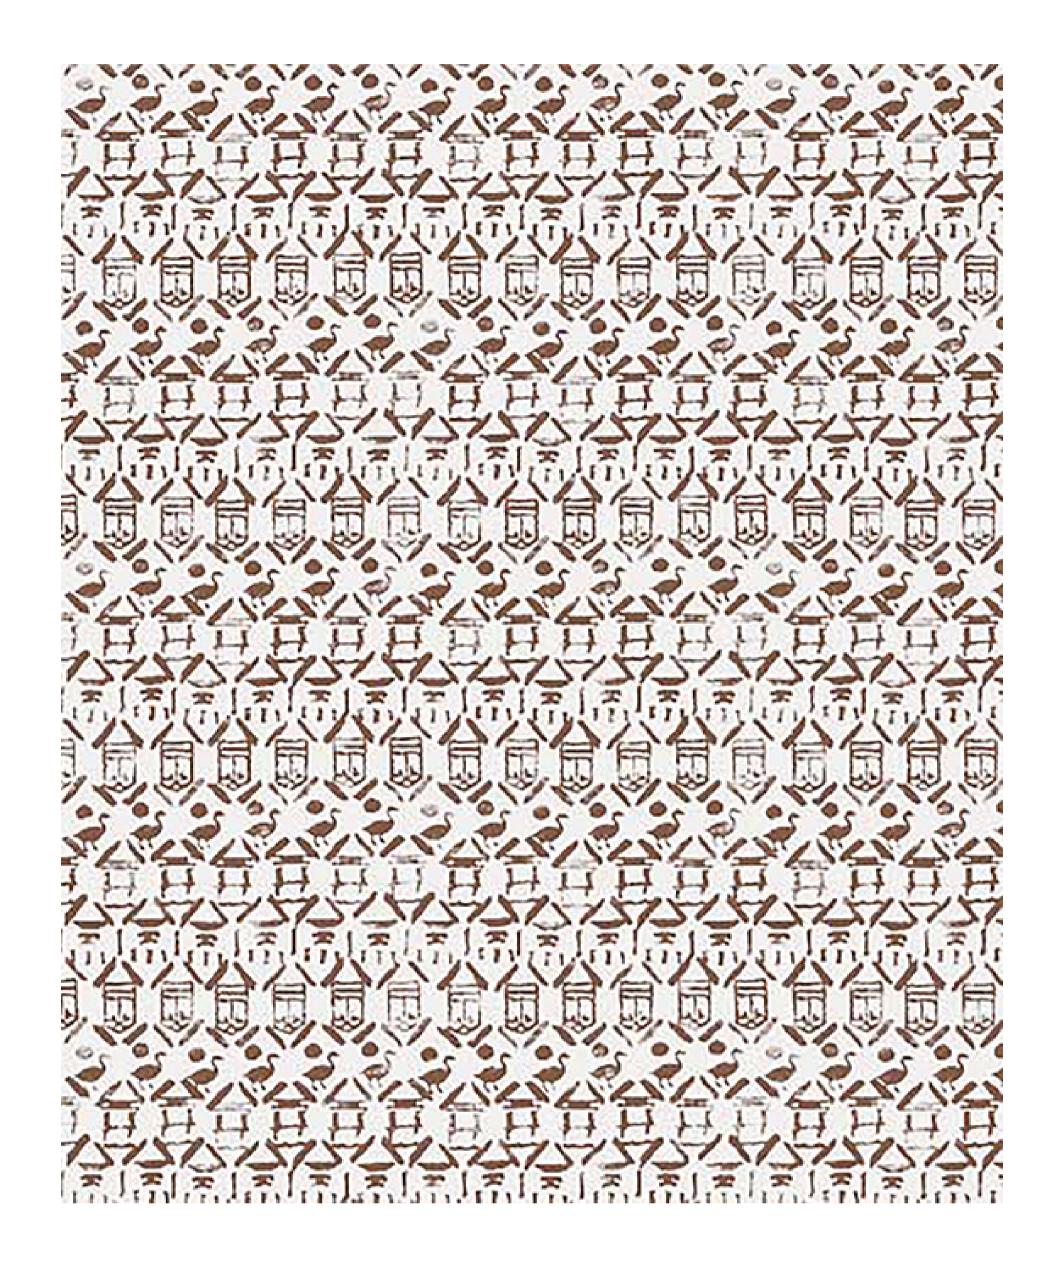

## OSIRIS

Our KLC Osiris fabric is finally being produced in wallpaper form! We couldn't be more thrilled to add this to our collection and can't wait to see these patterns blossom on the walls of your next project.

While wandering through the Egyptian section of the Louvre, Katie spotted a raised limestone relief depicting the Goddess Hathor giving King Sety I a necklace of protection. The pattern of Osiris comes directly from the goddess chic dress (c.1280 B.C.). Some things never go out of style. Osiris is available in Medjool.

## KL-W-OSI-02 Medjool