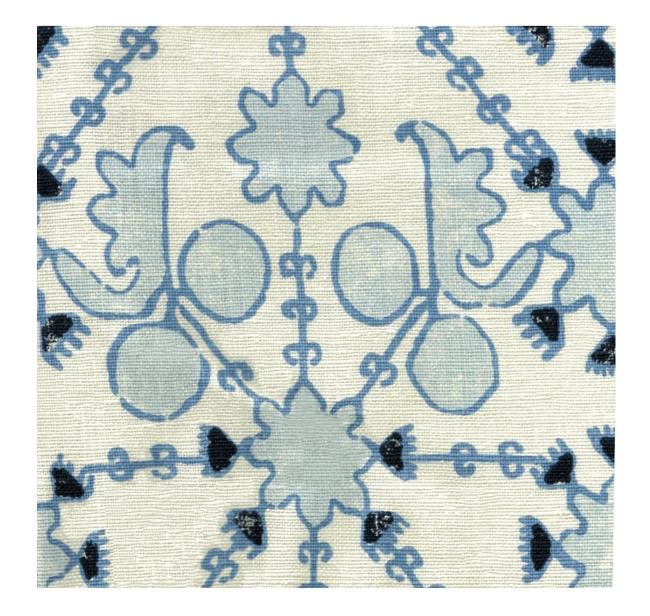

Re-imagined as a bold, overall design and printed as a grasscloth, kota is fresh and lively pattern. Kota is available in two colorways: Kiwi and Himalayan Blues.

Grasscloth Wallpaper 34" Wide 34.39" Vertical Repeat 34" Horizontal Repeat 5 Roll Minimum Shipped in Double Rolls (10 yards) Paper is wipeable not scrubbable