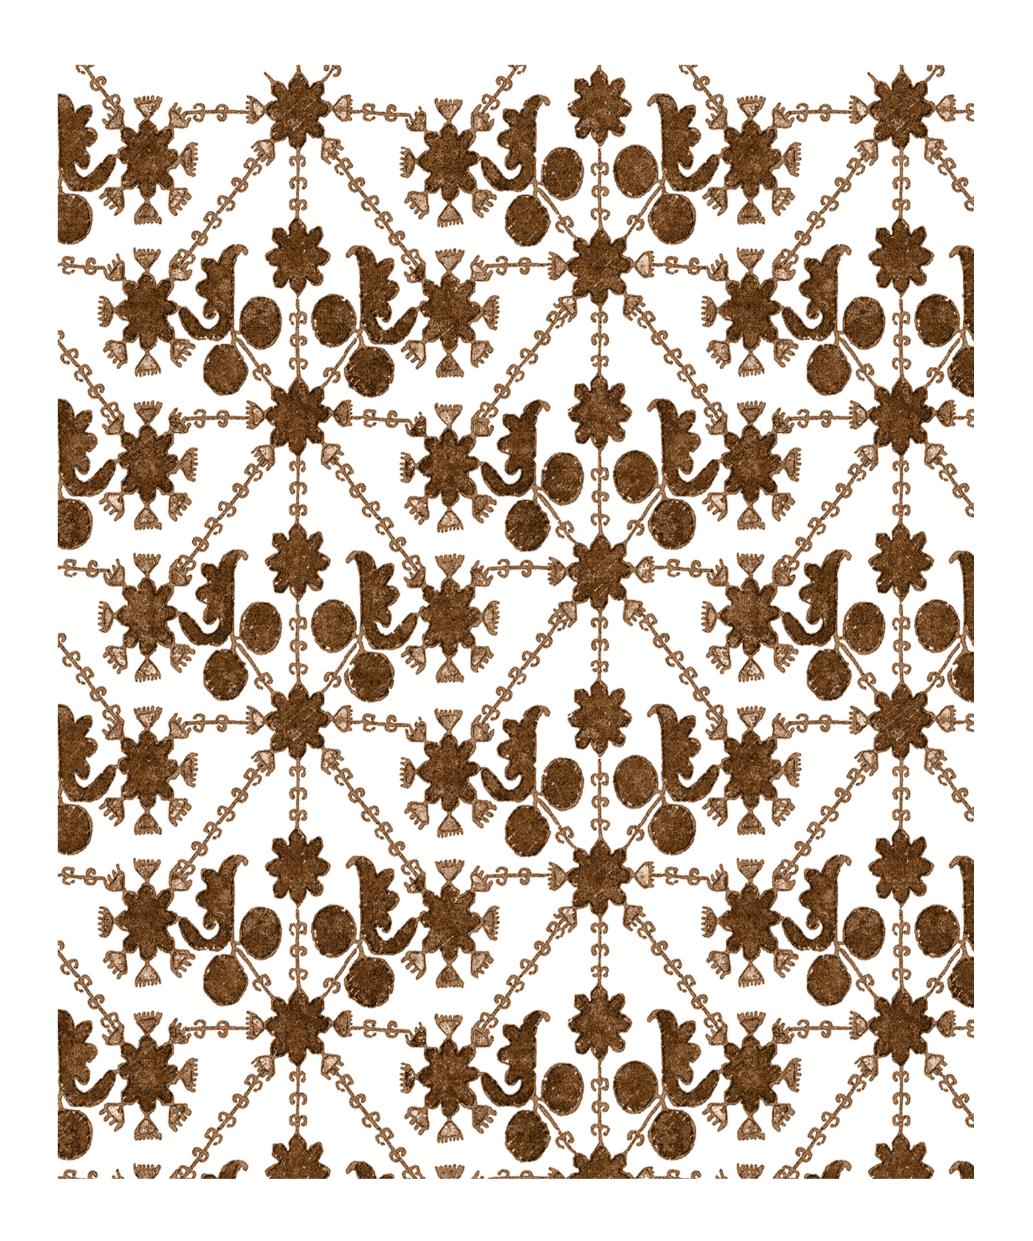

## Кота

Our KLC Kota fabric is finally being produced in wallpaper form! We couldn't be more thrilled to add this to our collection and can't wait to see these patterns blossom on the walls of your next project. Kota derives its inspiration from an antique, embroidered bedcover that Katie unearthed while digging through piles of textiles in a little shop in Delhi.

Re-imagined as a bold, overall design and printed as a grasscloth, kota is fresh and lively pattern. Kota is available in two colorways: Kiwi and Himalayan Blues.

Grasscloth Wallpaper 34" Wide 34.39" Vertical Repeat 34" Horizontal Repeat 5 Roll Minimum Shipped in Double Rolls (10 yards) Paper is wipeable not scrubbable