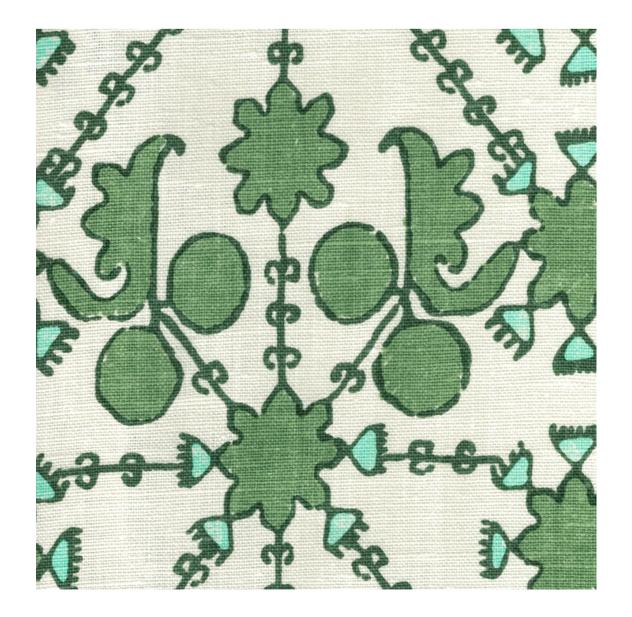

Re-imagined as a bold, overall design and printed as a grasscloth, kota is fresh and lively pattern. Kota is available in two colorways: Kiwi and Himalayan Blues.

Grasscloth Wallpaper 34" Wide 34.39" Vertical Repeat 34" Horizontal Repeat 5 Roll Minimum Shipped in Double Rolls (10 yards) Paper is wipeable not scrubbable

## KL-W-KTA-03 Kiwi