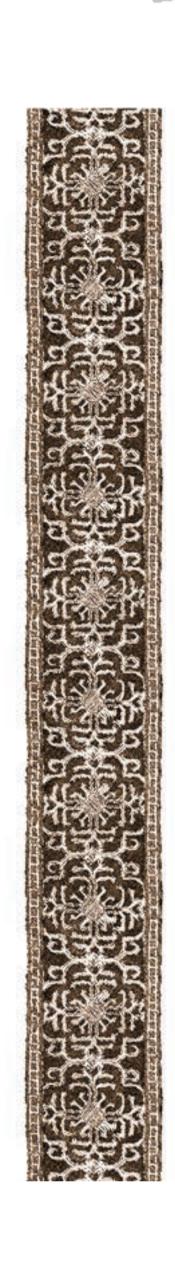

## Jaipur Stripe

Our KLC Jaipur Stripe fabric is finally being produced in wallpaper form! We couldn't be more thrilled to add this to our collection and can't wait to see these patterns blossom on the walls of your next project.

Jaipur Stripe is one of Katie's favorite designs. Inspired by an element from an antique dowry embroidery from Armenia.

Jaipur Stripe reminds Katie of familial stories behind all beautiful things, in this case a wedding. Jaipur Stripe is a grasscloth wallpaper and is available in the handsome mint green colorway.

Grasscloth Wallpaper
34" Wide
39.81" Vertical Repeat
34" Horizontal Repeat
5 Roll Minimum
Shipped in Double Rolls (10 yards)
Paper is wipeable not scrubbable

KL-W-JPS-03 Mint