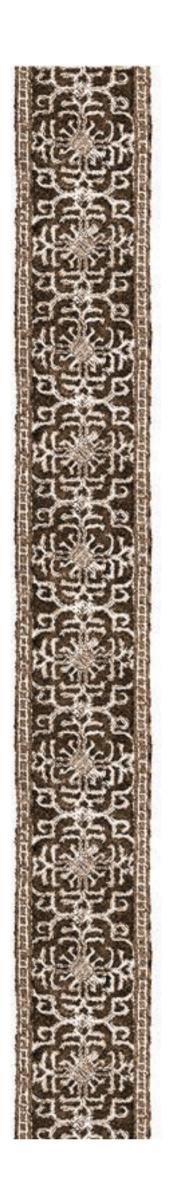

## Jaipur Stripe

Our KLC Jaipur Stripe fabric is finally being produced in wallpaper form! We couldn't be more thrilled to add this to our collection and can't wait to see these patterns blossom on the walls of your next project.

Jaipur Stripe is one of Katie's favorite designs. Inspired by an element from an antique dowry embroidery from Armenia.

Jaipur Stripe reminds Katie of familial stories behind all beautiful things, in this case a wedding. Jaipur Stripe is a grasscloth wallpaper and is available in the handsome mint green colorway.

Grasscloth Wallpaper
34" Wide
39.81" Vertical Repeat
34" Horizontal Repeat
5 Roll Minimum
Shipped in Double Rolls (10 yards)
Paper is wipeable not scrubbable

KL-W-JPS-03 Mint