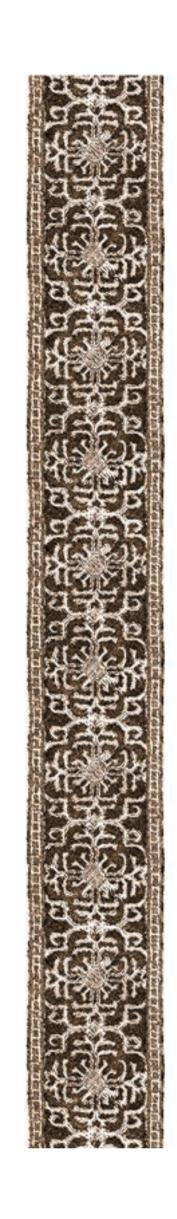

## Jaipur Stripe

Our KLC Jaipur Stripe fabric is finally being produced in wallpaper form! We couldn't be more thrilled to add this to our collection and can't wait to see these patterns blossom on the walls of your next project.

Jaipur Stripe is one of Katie's favorite designs. Inspired by an element from an antique dowry embroidery from Armenia.

Jaipur Stripe reminds Katie of familial stories behind all beautiful things, in this case a wedding. Jaipur Stripe is a grasscloth wallpaper and is available in the handsome mint green colorway.

Grasscloth Wallpaper
34" Wide
39.81" Vertical Repeat
34" Horizontal Repeat
5 Roll Minimum
Shipped in Double Rolls (10 yards)
Paper is wipeable not scrubbable

KL-W-JPS-03 Mint