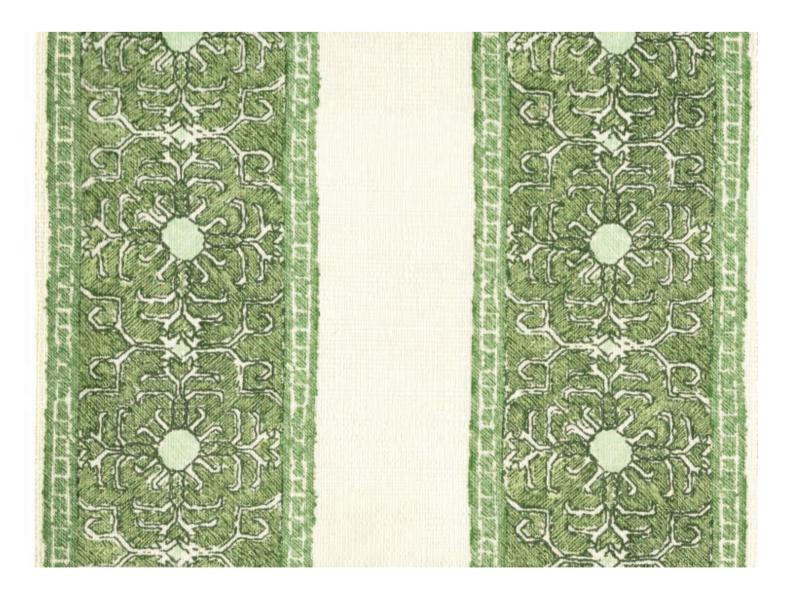

## Jaipur Stripe

Our KLC Jaipur Stripe fabric is finally being produced in wallpaper form! We couldn't be more thrilled to add this to our collection and can't wait to see these patterns blossom on the walls of your next project.

Jaipur Stripe is one of Katie's favorite designs. Inspired by an element from an antique dowry embroidery from Armenia.

Jaipur Stripe reminds Katie of familial stories behind all beautiful things, in this case a wedding. Jaipur Stripe is a grasscloth wallpaper and is available in the handsome mint green colorway.

Grasscloth Wallpaper
34" Wide
39.81" Vertical Repeat
34" Horizontal Repeat
5 Roll Minimum
Shipped in Double Rolls (10 yards)
Paper is wipeable not scrubbable

KL-W-JPS-03 Mint