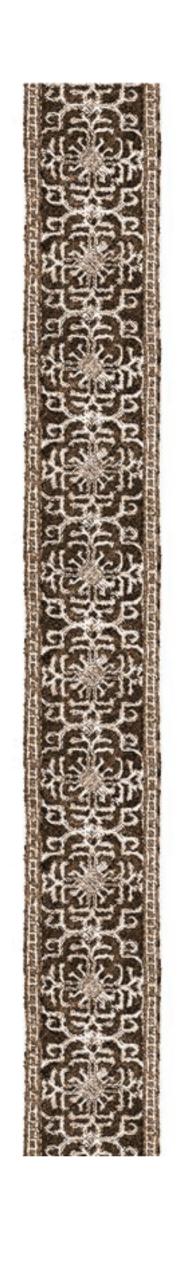

## Jaipur Stripe

Our KLC Jaipur Stripe fabric is finally being produced in wallpaper form! We couldn't be more thrilled to add this to our collection and can't wait to see these patterns blossom on the walls of your next project.

Jaipur Stripe is one of Katie's favorite designs. Inspired by an element from an antique dowry embroidery from Armenia.

Jaipur Stripe reminds Katie of familial stories behind all beautiful things, in this case a wedding. Jaipur Stripe is a grasscloth wallpaper and is available in the handsome mint green colorway.

Grasscloth Wallpaper
34" Wide
39.81" Vertical Repeat
34" Horizontal Repeat
5 Roll Minimum
Shipped in Double Rolls (10 yards)
Paper is wipeable not scrubbable

KL-W-JPS-03 Mint