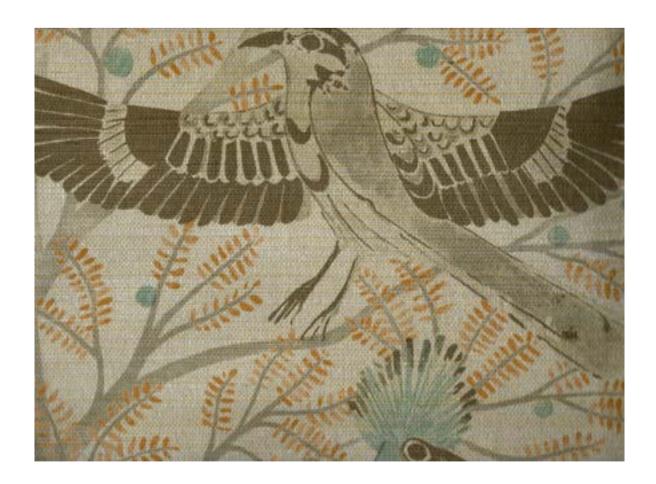

Katie fell in love with the small, delightful detail of birds (colorful fan-crested Hoopoes and Wagtails) painted in the tomb of the overseer of the Eastern Desert, Khnumhotep II, at Beni Hasan (c.1880 B.C.) and knew they'd become the centerpiece of her most ambitious design to date. Isis is a grasscloth wallpaper and is avaiable in Bluebyrd Plum and Bluebyrd Plum metallic.

## KL-W-IS-02M Bluebyrd Plum Metallic