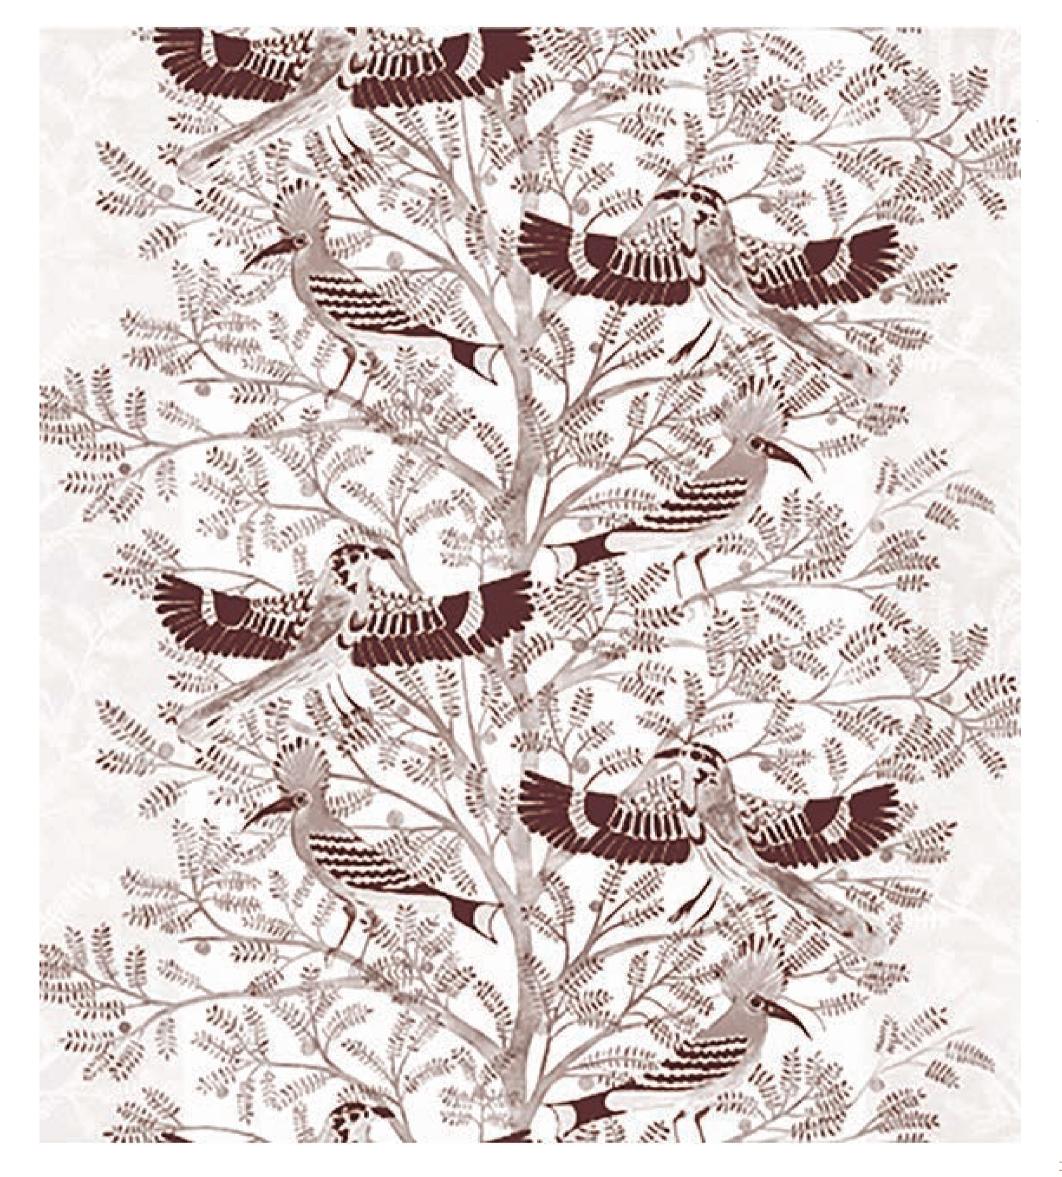

## Isis

Our KLC Isis fabric is finally being produced in wallpaper form! We couldn't be more thrilled to add this to our collection and can't wait to see these patterns blossom on the walls of your next project.

Katie fell in love with the small, delightful detail of birds (colorful fan-crested Hoopoes and Wagtails) painted in the tomb of the overseer of the Eastern Desert, Khnumhotep II, at Beni Hasan (c.1880 B.C.) and knew they'd become the centerpiece of her most ambitious design to date. Isis is a grasscloth wallpaper and is avaiable in Bluebyrd Plum and Bluebyrd Plum metallic.

Grasscloth Wallpaper 34" Wide 36.35" Vertical Repeat 34" Horizontal Repeat 5 Roll Minimum Shipped in Double Rolls (10 yards) Paper is wipeable not scrubbable