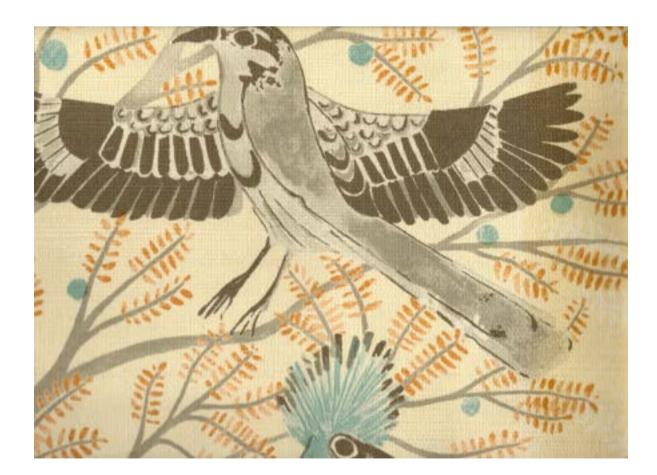

Katie fell in love with the small, delightful detail of birds (colorful fan-crested Hoopoes and Wagtails) painted in the tomb of the overseer of the Eastern Desert, Khnumhotep II, at Beni Hasan (c.1880 B.C.) and knew they'd become the centerpiece of her most ambitious design to date. Isis is a grasscloth wallpaper and is avaiable in Bluebyrd Plum and Bluebyrd Plum metallic.

## KL-W-IS-02M Bluebyrd Plum Metallic