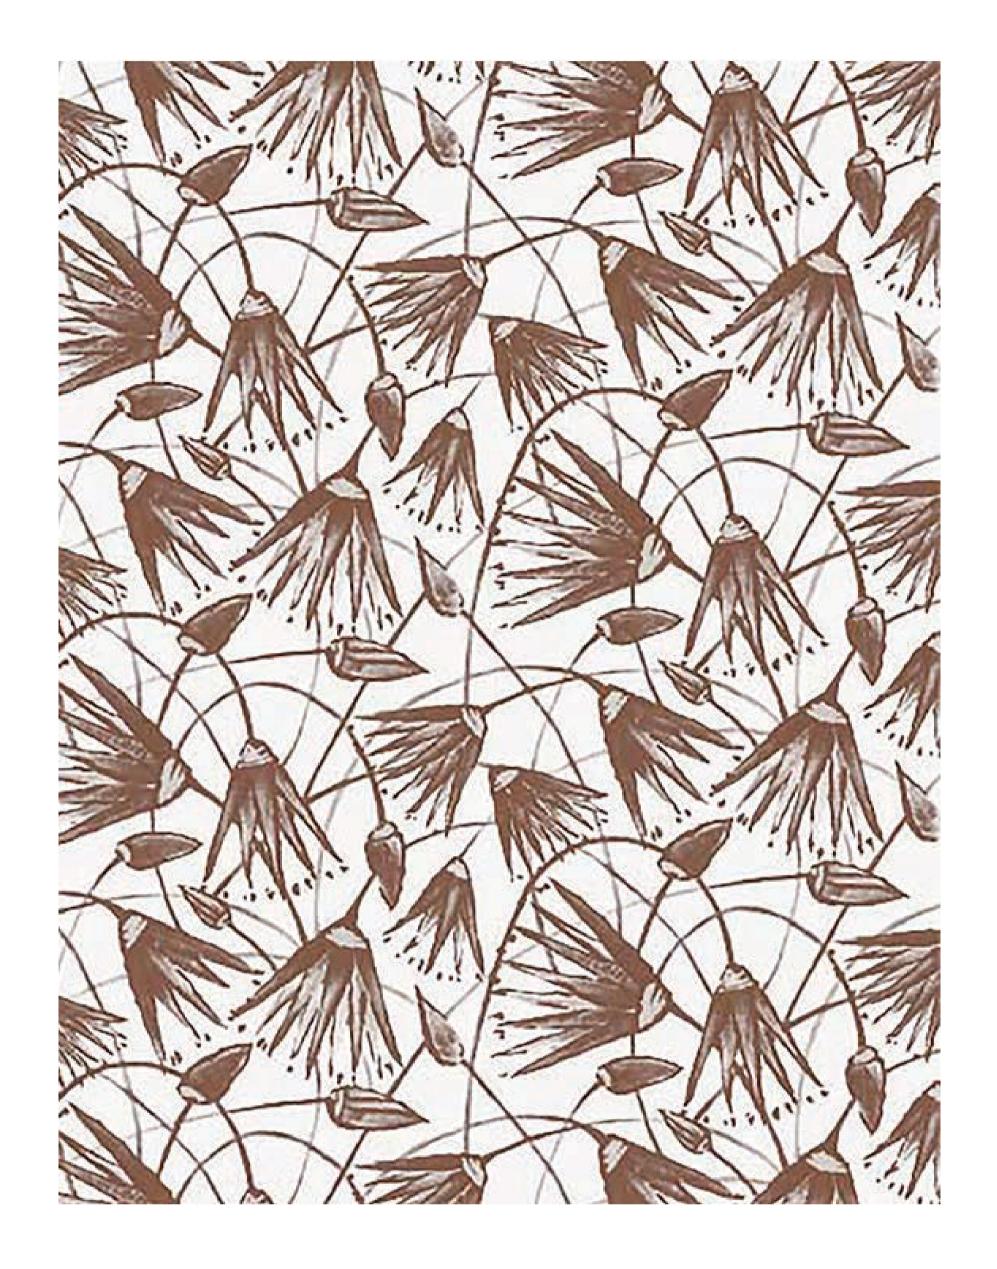

Menna is a joyful interpretation of papyrus gone wild. As if a bundle of this watery plant were tossed high into the air and then fell free to the ground every which way. Katie wanted this melodic design to sing a song of happy abundance. Menna is available in three colorways: Rush of Rose, Pharoh's Pond, and Shell's Belly.

## Printed Wallpaper 27" Wide 12.7" Vertical Repeat 27" Horizontal Repeat 5 Roll Minimum Shiped in Double Rolls (10 yards) Paper is wipeable not scrubbable