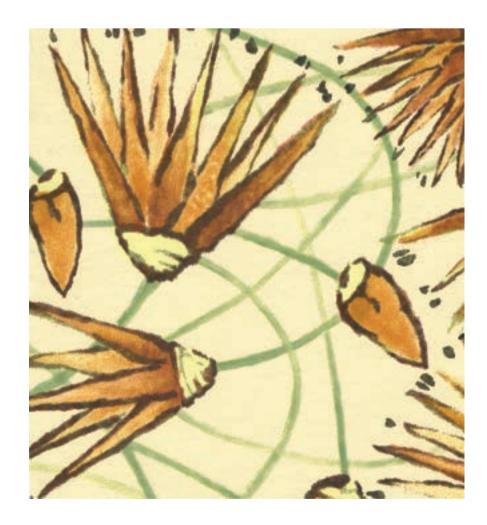

Menna is a joyful interpretation of papyrus gone wild. As if a bundle of this watery plant were tossed high into the air and then fell free to the ground every which way. Katie wanted this melodic design to sing a song of happy abundance. Menna is available in three colorways: Rush of Rose, Pharoh's Pond, and Shell's Belly.