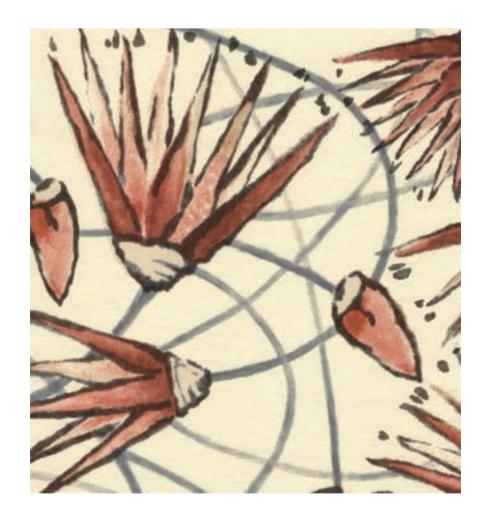

# KATIE LEEDE & COMPANY



# Menna

Our KLC Menna fabric is finally being produced in wallpaper form! We couldn't be more thrilled to add this to our collection and can't wait to see these patterns blossom on the walls of your next project.

Menna is a joyful interpretation of papyrus gone wild. As if a bundle of this watery plant were tossed high into the air and then fell free to the ground every which way. Katie wanted this melodic design to sing a song of happy abundance. Menna is available in three colorways: Rush of Rose, Pharoh's Pond, and Shell's Belly.

## Printed Wallpaper 27" Wide 12.7" Vertical Repeat 27" Horizontal Repeat 5 Roll Minimum Shiped in Double Rolls (10 yards) Paper is wipeable not scrubbable







### KL-W-MNA-01 Rush of Rose

#### KL-W-MNA-02 Pharaoh's Pond