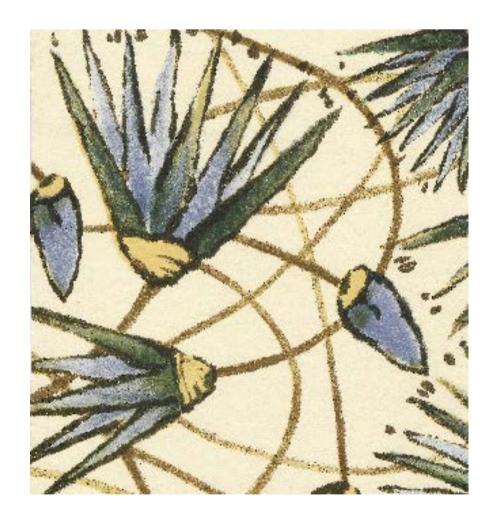

# KATIE LEEDE & COMPANY



# Menna

Our KLC Menna fabric is finally being produced in wallpaper form! We couldn't be more thrilled to add this to our collection and can't wait to see these patterns blossom on the walls of your next project.

Menna is a joyful interpretation of papyrus gone wild. As if a bundle of this watery plant were tossed high into the air and then fell free to the ground every which way. Katie wanted this melodic design to sing a song of happy abundance. Menna is available in three colorways: Rush of Rose, Pharoh's Pond, and Shell's Belly.

## Printed Wallpaper 27" Wide 12.7" Vertical Repeat 27" Horizontal Repeat 5 Roll Minimum Shiped in Double Rolls (10 yards) Paper is wipeable not scrubbable







### KL-W-MNA-01 Rush of Rose

#### KL-W-MNA-02 Pharaoh's Pond