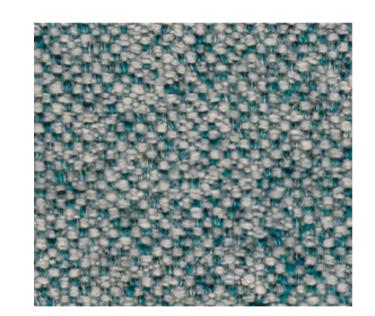

## TRUSTY TWEED

Trusty Tweed, a flecked cloth spun with linen and washed wool, is a hardy choice for upholstery that wants to feel soft and look beautiful but needs to withstand the inevitable wear and tear of a relaxed, well-lived-in home (or hotel!). Available in five subtle colorways: Tumbled Limestone, Travertine, Neptune, Loch and Sun-kissed Stucco.

Note: THERE ARE IRREGULARITIES NATURAL TO THE YARN GIVEN THE STONE WASH FINISHING PROCESS.

70% Linen, 30% Wool Width 49" 30,000 Cycles Martindale Repeat: N/A

TT-01 Tumbled Limestone

TT-02 Travertine

TT-03 Neptune

TT-04 Loch

TT-05 Sun-kissed Stucco