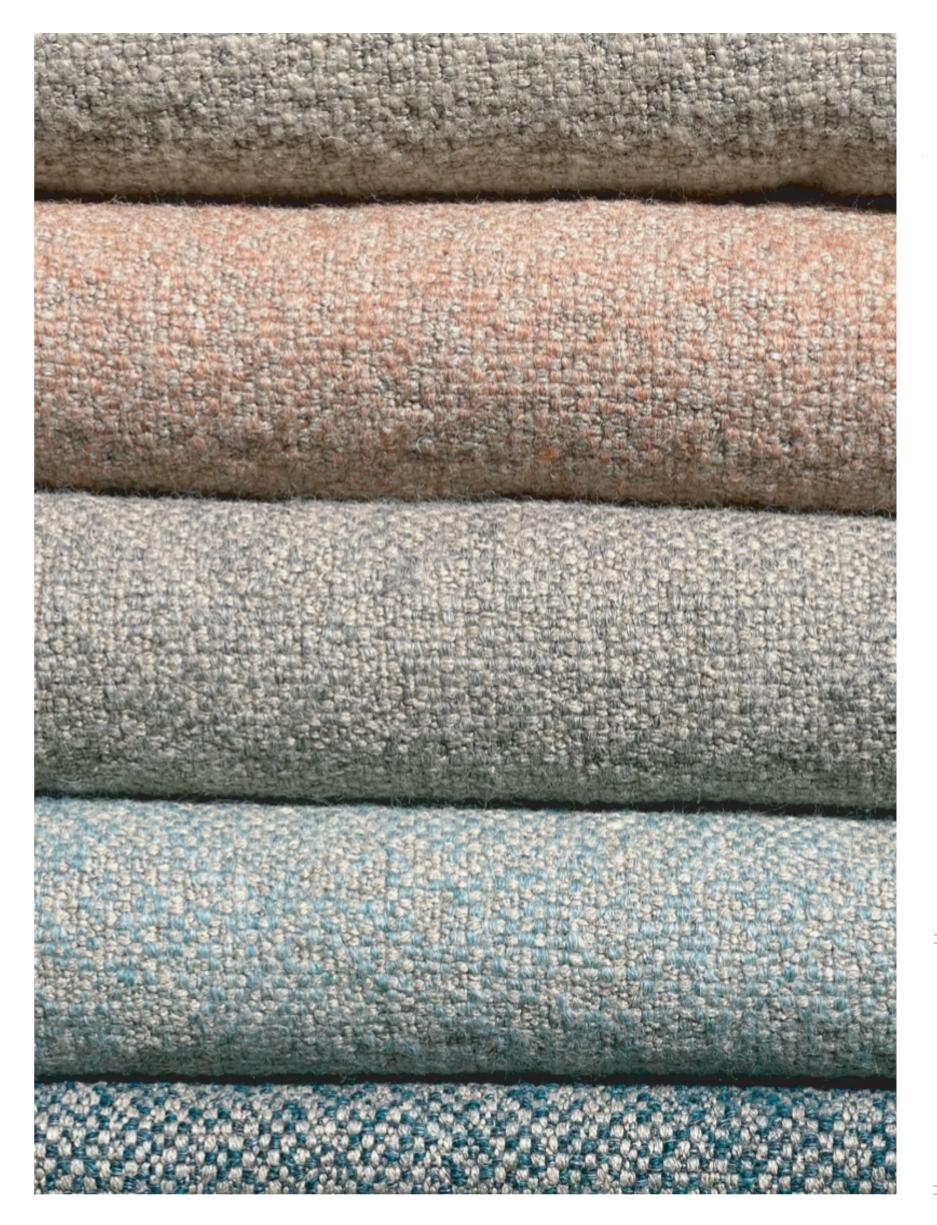

## TRUSTY TWEED

Trusty Tweed, a flecked cloth spun with linen and washed wool, is a hardy choice for upholstery that wants to feel soft and look beautiful but needs to withstand the inevitable wear and tear of a relaxed, well-lived-in home (or hotel!). Available in five subtle colorways: Tumbled Limestone, Travertine, Neptune, Loch and Sun-kissed Stucco.

Note: THERE ARE IRREGULARITIES NATURAL TO THE YARN GIVEN THE STONE WASH FINISHING PROCESS.

70% Linen, 30% Wool Width 49" 30,000 Cycles Martindale Repeat: N/A

TT-01 Tumbled Limestone

TT-02 Travertine

TT-03 Neptune

TT-04 Loch

TT-05 Sun-kissed Stucco