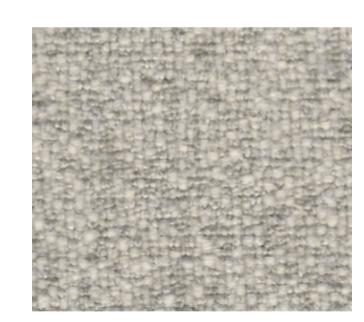

## TRUSTY TWEED

Trusty Tweed, a flecked cloth spun with linen and washed wool, is a hardy choice for upholstery that wants to feel soft and look beautiful but needs to withstand the inevitable wear and tear of a relaxed, well-lived-in home (or hotel!). Available in five subtle colorways: Tumbled Limestone, Travertine, Neptune, Loch and Sun-kissed Stucco.

Note: THERE ARE IRREGULARITIES NATURAL TO THE YARN GIVEN THE STONE WASH FINISHING PROCESS.

70% Linen, 30% Wool Width 49" 30,000 Cycles Martindale Repeat: N/A

TT-01 Tumbled Limestone

TT-02 Travertine

TT-03 Neptune

TT-04 Loch

TT-05 Sun-kissed Stucco