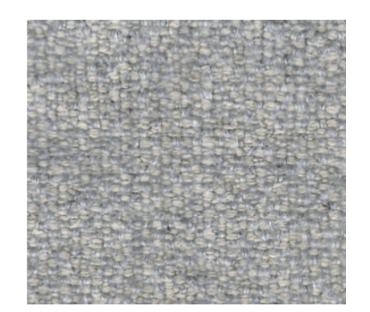

## TRUSTY TWEED

Trusty Tweed, a flecked cloth spun with linen and washed wool, is a hardy choice for upholstery that wants to feel soft and look beautiful but needs to withstand the inevitable wear and tear of a relaxed, well-lived-in home (or hotel!). Available in five subtle colorways: Tumbled Limestone, Travertine, Neptune, Loch and Sun-kissed Stucco.

Note: THERE ARE IRREGULARITIES NATURAL TO THE YARN GIVEN THE STONE WASH FINISHING PROCESS.

70% Linen, 30% Wool Width 49" 30,000 Cycles Martindale Repeat: N/A

TT-01 Tumbled Limestone

TT-02 Travertine

TT-03 Neptune

TT-04 Loch

TT-05 Sun-kissed Stucco