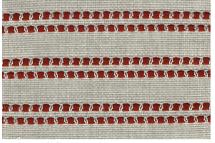

Sturdy Stripe is available in seven colorways: Cranberry, Summer Sky, Deep Sea, Bone, Olive, Black Spruce, Pebble

100% Outdoor Polypropylene

40.000 Cycles Martindale

Width 60"

SS-01 Cranberry

SS-02 Summer Sky