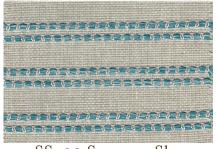

Sturdy Stripe is available in seven colorways: Cranberry, Summer Sky, Deep Sea, Bone, Olive, Black Spruce, Pebble

100% Outdoor Polypropylene

40.000 Cycles Martindale

Width 60"

SS-01 Cranberry

SS-02 Summer Sky