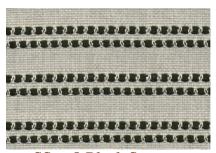

Sturdy Stripe is available in seven colorways: Cranberry, Summer Sky, Deep Sea, Bone, Olive, Black Spruce, Pebble

100% Outdoor Polypropylene

40.000 Cycles Martindale

Width 60"

SS-01 Cranberry

SS-02 Summer Sky

SS-04 Bone

SS-03 Deep Sea

SS-05 Olive

SS-06 Black Spruce

SS-07 Pebble

Contact us at hello@katieleede.com to inquire about our custom capabilities for this design.

121 WEST 27TH STREET #703 NY NY 10001 646-707-3569 www.katieleede.com