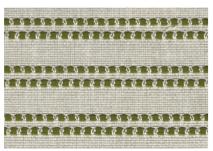

Sturdy Stripe is available in seven colorways: Cranberry, Summer Sky, Deep Sea, Bone, Olive, Black Spruce, Pebble

100% Outdoor Polypropylene

40.000 Cycles Martindale

Width 60"

SS-01 Cranberry

SS-02 Summer Sky

SS-04 Bone

SS-03 Deep Sea

SS-05 Olive

SS-06 Black Spruce

SS-07 Pebble

Contact us at hello@katieleede.com to inquire about our custom capabilities for this design.

121 WEST 27TH STREET #703 NY NY 10001 646-707-3569 www.katieleede.com