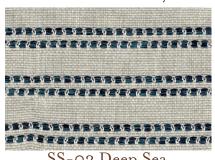

Sturdy Stripe is available in seven colorways: Cranberry, Summer Sky, Deep Sea, Bone, Olive, Black Spruce, Pebble

100% Outdoor Polypropylene

40.000 Cycles Martindale

Width 60"

SS-01 Cranberry

SS-02 Summer Sky

SS-04 Bone

SS-03 Deep Sea

SS-05 Olive

SS-06 Black Spruce

SS-07 Pebble

Contact us at hello@katieleede.com to inquire about our custom capabilities for this design.

121 WEST 27TH STREET #703 NY NY 10001 646-707-3569 www.katieleede.com