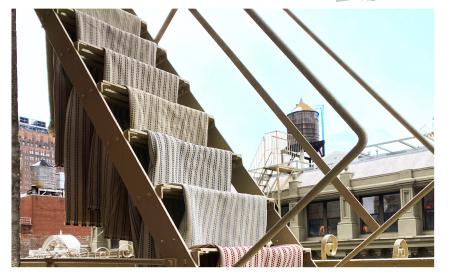

## STURDY STRIPE

The handsome durability of mattress ticking inspired the composition of "Sturdy Stripe," an indoor – outdoor performance fabric that can take a ton of wear and tear and still maintain its old fashioned yet always fresh charm.