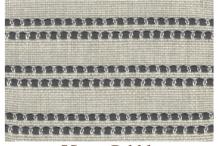

Sturdy Stripe is available in seven colorways: Cranberry, Summer Sky, Deep Sea, Bone, Olive, Black Spruce, Pebble

100% Outdoor Polypropylene

40.000 Cycles Martindale

Width 60"

SS-01 Cranberry

SS-02 Summer Sky

SS-04 Bone

SS-03 Deep Sea

SS-05 Olive

SS-06 Black Spruce

SS-07 Pebble

Contact us at hello@katieleede.com to inquire about our custom capabilities for this design.

121 WEST 27TH STREET #703 NY NY 10001 646-707-3569 www.katieleede.com