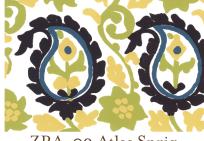

## ZAHRA

"Zahra" represents Katie's version of "Paisley visits Morocco". The teardrop motif of paisleys has been popular in Persian and Indian cloths and in textiles around the world through trade for centuries. Here with "Zahra", available in a multitude of colors, we decided to produce a similar pattern that captures a looser, hand-painted quality which seems just right for a not-too-fancy wallpaper. Have fun with this one!

ZRA-01 Sand Cat

ZRA-02 Atlas Sprig

ZRA-03 Desert Flower

ZRA-04 Alboran Sea

ZRA-05 Lapis Oasis

ZRA-06 Bahia Palace

ZRA-07 Alwarda Red

Contact us at hello@katieleede.com to inquire about our custom capabilities for this design. 121 WEST 27TH STREET #703 NY NY 10001 646-707-3569 www.katieleede.com