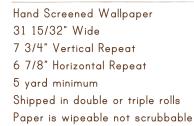

## KATIE LEEDE & COMPANY



## ZAHRA

"Zahra" represents Katie's version of "Paisley visits Morocco". The teardrop motif of paisleys has been popular in Persian and Indian cloths and in textiles around the world through trade for centuries. Here with "Zahra", available in a multitude of colors, we decided to produce a similar pattern that captures a looser, hand-painted quality which seems just right for a not-too-fancy wallpaper. Have fun with this one!



ZRA-01 Sand Cat



ZRA-02 Atlas Sprig





ZRA-03 Desert Flower



ZRA-04 Alboran Sea



ZRA-05 Lapis Oasis



ZRA-06 Bahia Palace



ZRA-07 Alwarda Red

Contact us at hello@katieleede.com to inquire about our custom capabilities for this design. 121 WEST 27TH STREET #703 NY NY 10001 646-707-3569 www.katieleede.com