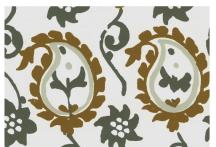

## ZAHRA

"Zahra" represents Katie's version of "Paisley visits Morocco". The teardrop motif of paisleys has been popular in Persian and Indian cloths and in textiles around the world through trade for centuries. Here with "Zahra", available in a multitude of colors, we decided to produce a similar pattern that captures a looser, hand-painted quality which seems just right for a not-too-fancy wallpaper. Have fun with this one!

ZRA-01 Sand Cat

ZRA-02 Atlas Sprig

ZRA-03 Desert Flower

ZRA-04 Alboran Sea

ZRA-05 Lapis Oasis

ZRA-06 Bahia Palace

ZRA-07 Alwarda Red

Contact us at hello@katieleede.com to inquire about our custom capabilities for this design. 121 WEST 27TH STREET #703 NY NY 10001 646-707-3569 www.katieleede.com