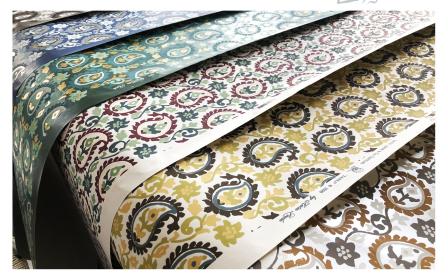

## ZAHRA

"Zahra" represents Katie's version of "Paisley visits Morocco". The teardrop motif of paisleys has been popular in Persian and Indian cloths and in textiles around the world through trade for centuries. Here with "Zahra", available in a multitude of colors, we decided to produce a similar pattern that captures a looser, hand-painted quality which seems just right for a not-too-fancy wallpaper. Have fun with this one!

ZRA-01 Sand Cat

ZRA-02 Atlas Sprig

ZRA-03 Desert Flower

ZRA-04 Alboran Sea

ZRA-05 Lapis Oasis

ZRA-06 Bahia Palace

ZRA-07 Alwarda Red

Contact us at hello@katieleede.com to inquire about our custom capabilities for this design. 121 WEST 27TH STREET #703 NY NY 10001 646-707-3569 www.katieleede.com