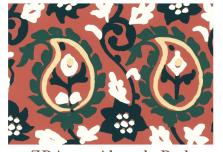

## ZAHRA

"Zahra" represents Katie's version of "Paisley visits Morocco". The teardrop motif of paisleys has been popular in Persian and Indian cloths and in textiles around the world through trade for centuries. Here with "Zahra", available in a multitude of colors, we decided to produce a similar pattern that captures a looser, hand-painted quality which seems just right for a not-too-fancy wallpaper. Have fun with this one!

ZRA-01 Sand Cat

ZRA-02 Atlas Sprig

ZRA-03 Desert Flower

ZRA-04 Alboran Sea

ZRA-05 Lapis Oasis

ZRA-06 Bahia Palace

ZRA-07 Alwarda Red

Contact us at hello@katieleede.com to inquire about our custom capabilities for this design. 121 WEST 27TH STREET #703 NY NY 10001 646-707-3569 www.katieleede.com