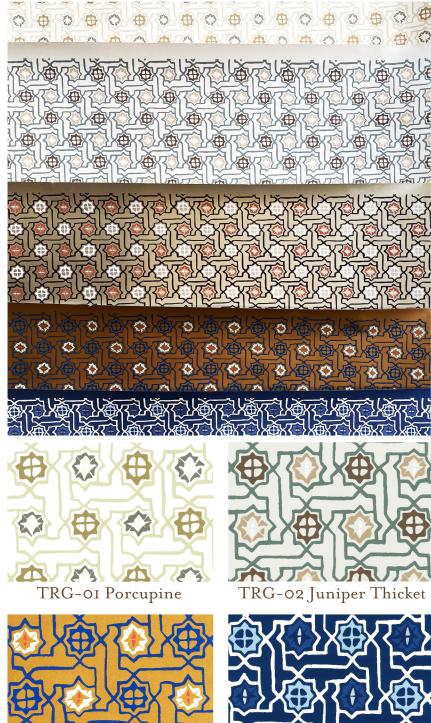

## Tuareg

The radiating star pattern for "Tuareg" is a familiar motif seen in the intricate, mosaic "Zellig" tile work Morocco. Here, the small, of geometric design has been simplified and hand drawn to create a more spontaneous, artful effect that is easy to live with and the look of which transcends cultural boundaries.

"Tuareg" - a word that means "to travel" - is available in a wide array of colorways: Pyrite Sky, Juniper Thicket, Porcupine, Riad Jewel, Azul Pool and Ruby Fez.

Hand Screened Wallpaper 29 1/8" Wide 7 1/2" Vertical Repeat 6 3/4" Horizontal Repeat 5 yard minimum Shipped in double or triple rolls Paper is wipeable not scrubbable