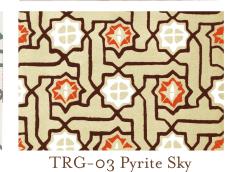

"Tuareg" - a word that means "to travel" - is available in a wide array of colorways: Pyrite Sky, Juniper Thicket, Porcupine, Riad Jewel, Azul Pool and Ruby Fez.

Hand Screened Wallpaper 29 1/8" Wide 7 1/2" Vertical Repeat 6 3/4" Horizontal Repeat 5 yard minimum Shipped in double or triple rolls Paper is wipeable not scrubbable