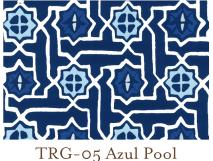

"Tuareg" - a word that means "to travel" - is available in a wide array of colorways: Pyrite Sky, Juniper Thicket, Porcupine, Riad Jewel, Azul Pool and Ruby Fez.

Hand Screened Wallpaper 29 1/8" Wide 7 1/2" Vertical Repeat 6 3/4" Horizontal Repeat 5 yard minimum Shipped in double or triple rolls Paper is wipeable not scrubbable