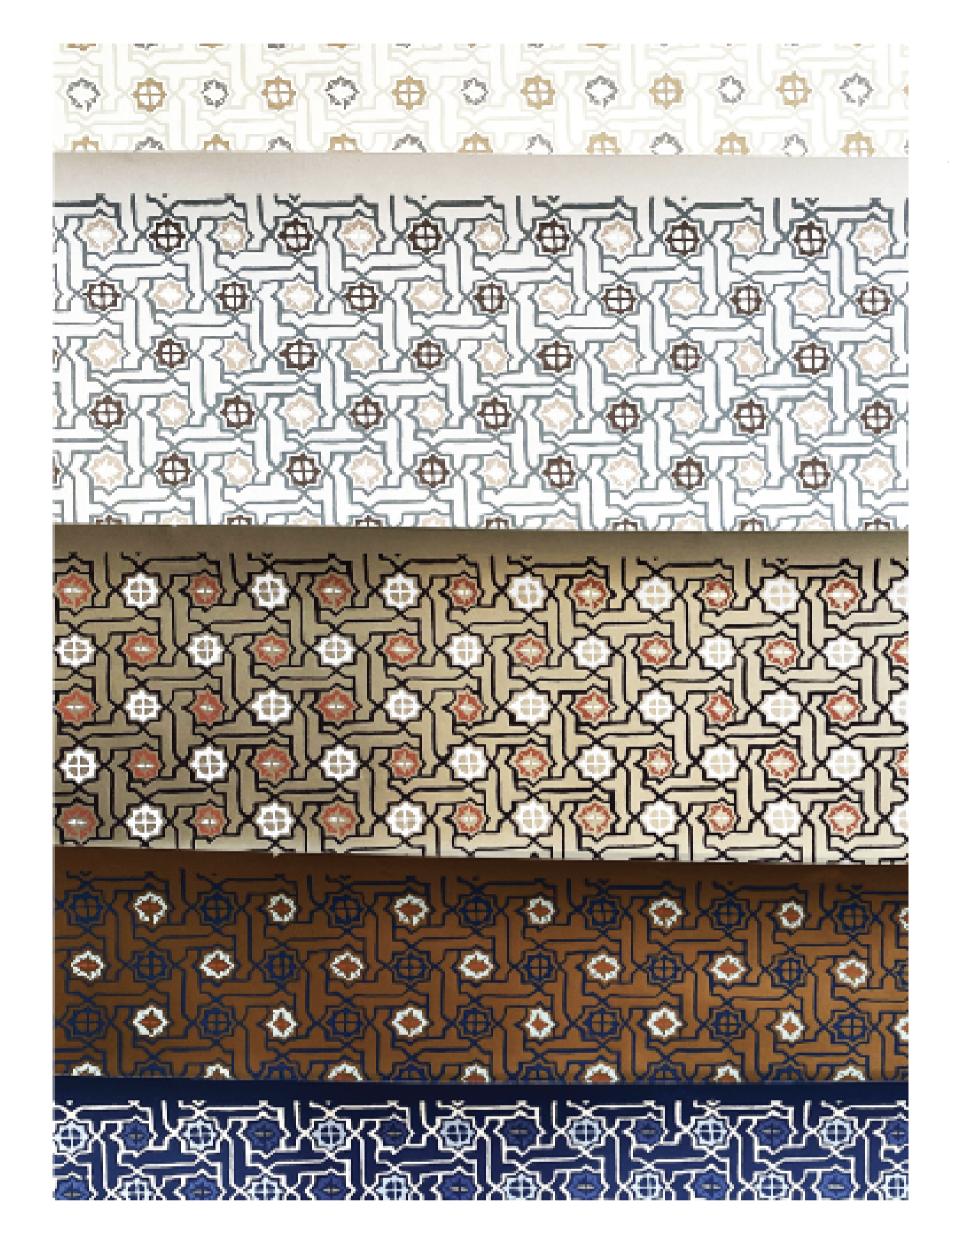

## TUAREG

The radiating star pattern for "Tuareg is a familiar motif seen in the intricate, mosaic "Zellig tile work the of Morocco. Here, small. geometric design has been simplified and hand drawn to create a more spontaneous, artful effect that is easy to live with and the look of which transcends cultural boundaries. "Tuareg a word that means "to travel" is available in a wide array of colorways: Pyrite Sky, Juniper Thicket, Porcupine, Riad Jewel, Azul Pool and Ruby Fez.

Hand Screened Wallpaper 29 1/8" Wide 7 1/2" Vertical Repeat 6 3/4" Horizontal Repeat 5 Roll Minimum Shipped in Double Rolls (10 yards) or Triple Rolls (15 yards) Paper is wipeable not scrubbable

TRG-01 Porcupine