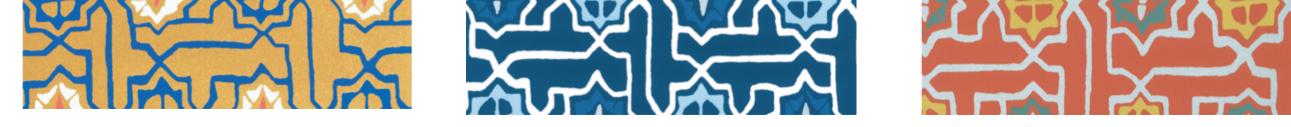

## TUAREG

The radiating star pattern for "Tuareg is a familiar motif seen in the intricate, mosaic "Zellig tile work the of Morocco. Here, small. geometric design has been simplified and hand drawn to create a more spontaneous, artful effect that is easy to live with and the look of which transcends cultural boundaries. "Tuareg a word that means "to travel" is available in a wide array of colorways: Pyrite Sky, Juniper Thicket, Porcupine, Riad Jewel, Azul Pool and Ruby Fez.

Hand Screened Wallpaper 29 1/8" Wide 7 1/2" Vertical Repeat 6 3/4" Horizontal Repeat 5 Roll Minimum Shipped in Double Rolls (10 yards) or Triple Rolls (15 yards) Paper is wipeable not scrubbable

TRG-01 Porcupine