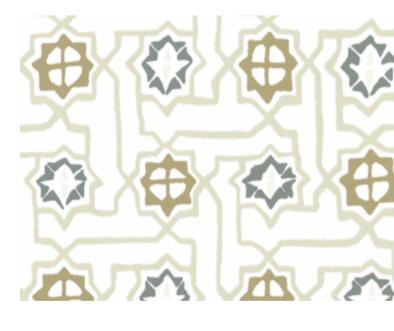

## TUAREG

The radiating star pattern for "Tuareg is a familiar motif seen in the intricate, mosaic "Zellig tile work the of Morocco. Here, small. geometric design has been simplified and hand drawn to create a more spontaneous, artful effect that is easy to live with and the look of which transcends cultural boundaries. "Tuareg a word that means "to travel" is available in a wide array of colorways: Pyrite Sky, Juniper Thicket, Porcupine, Riad Jewel, Azul Pool and Ruby Fez.

TRG-02 Juniper Thicket

TRG-03 Pyrite Sky