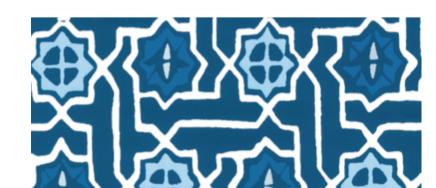

## TUAREG

The radiating star pattern for "Tuareg is a familiar motif seen in the intricate, mosaic "Zellig tile work the of Morocco. Here, small. geometric design has been simplified and hand drawn to create a more spontaneous, artful effect that is easy to live with and the look of which transcends cultural boundaries. "Tuareg a word that means "to travel" is available in a wide array of colorways: Pyrite Sky, Juniper Thicket, Porcupine, Riad Jewel, Azul Pool and Ruby Fez.

Hand Screened Wallpaper 29 1/8" Wide 7 1/2" Vertical Repeat 6 3/4" Horizontal Repeat 5 Roll Minimum Shipped in Double Rolls (10 yards) or Triple Rolls (15 yards) Paper is wipeable not scrubbable

TRG-01 Porcupine

## TRG-04 Riad Jewel

TRG-05 Azul Pool