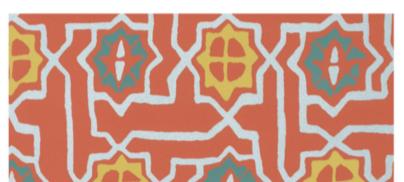

## TUAREG

The radiating star pattern for "Tuareg is a familiar motif seen in the intricate, mosaic "Zellig tile work the of Morocco. Here, small. geometric design has been simplified and hand drawn to create a more spontaneous, artful effect that is easy to live with and the look of which transcends cultural boundaries. "Tuareg a word that means "to travel" is available in a wide array of colorways: Pyrite Sky, Juniper Thicket, Porcupine, Riad Jewel, Azul Pool and Ruby Fez.

Hand Screened Wallpaper 29 1/8" Wide 7 1/2" Vertical Repeat 6 3/4" Horizontal Repeat 5 Roll Minimum Shipped in Double Rolls (10 yards) or Triple Rolls (15 yards) Paper is wipeable not scrubbable

TRG-01 Porcupine

## TRG-04 Riad Jewel

TRG-05 Azul Pool