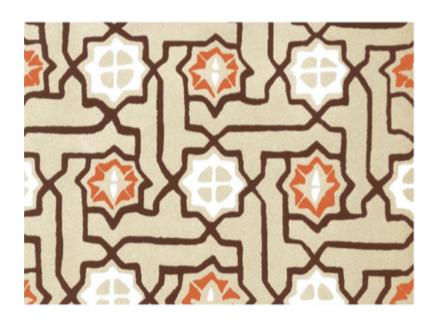

## TUAREG

The radiating star pattern for "Tuareg is a familiar motif seen in the intricate, mosaic "Zellig tile work the of Morocco. Here, small. geometric design has been simplified and hand drawn to create a more spontaneous, artful effect that is easy to live with and the look of which transcends cultural boundaries. "Tuareg a word that means "to travel" is available in a wide array of colorways: Pyrite Sky, Juniper Thicket, Porcupine, Riad Jewel, Azul Pool and Ruby Fez.