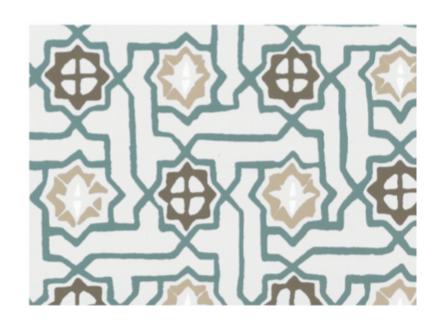

## TUAREG

The radiating star pattern for "Tuareg is a familiar motif seen in the intricate, mosaic "Zellig tile work the of Morocco. Here, small. geometric design has been simplified and hand drawn to create a more spontaneous, artful effect that is easy to live with and the look of which transcends cultural boundaries. "Tuareg a word that means "to travel" is available in a wide array of colorways: Pyrite Sky, Juniper Thicket, Porcupine, Riad Jewel, Azul Pool and Ruby Fez.

## TRG-04 Riad Jewel

TRG-05 Azul Pool