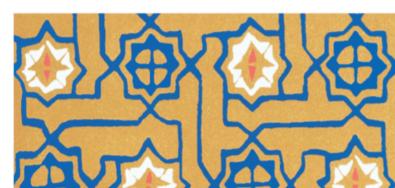

## TUAREG

The radiating star pattern for "Tuareg is a familiar motif seen in the intricate, mosaic "Zellig tile work the of Morocco. Here, small. geometric design has been simplified and hand drawn to create a more spontaneous, artful effect that is easy to live with and the look of which transcends cultural boundaries. "Tuareg a word that means "to travel" is available in a wide array of colorways: Pyrite Sky, Juniper Thicket, Porcupine, Riad Jewel, Azul Pool and Ruby Fez.

Hand Screened Wallpaper 29 1/8" Wide 7 1/2" Vertical Repeat 6 3/4" Horizontal Repeat 5 Roll Minimum Shipped in Double Rolls (10 yards) or Triple Rolls (15 yards) Paper is wipeable not scrubbable

TRG-01 Porcupine

TRG-02 Juniper Thicket

TRG-03 Pyrite Sky