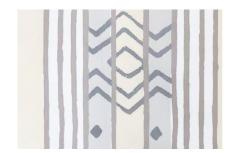

Available in the following colorways: Dome, White Pepper and Eucalyptus Grove.

Hand Screened Wallpaper
35 1/4" Wide
17 3/4" Vertical Repeat
6 3/4" Horizontal Repeat
5 yard minimum
Shipped in double or triple rolls
Paper is wipeable not scrubbable

TGS-01 Dome

TGS-02 White Pepper

TGS-03 Eucalyptus Grove

Contact us at hello@katieleede.com to inquire about our custom capabilities for this design.