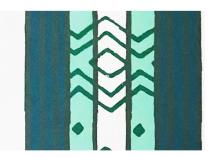

Available in the following colorways: Dome, White Pepper and Eucalyptus Grove.

Hand Screened Wallpaper
35 1/4" Wide
17 3/4" Vertical Repeat
6 3/4" Horizontal Repeat
5 yard minimum
Shipped in double or triple rolls
Paper is wipeable not scrubbable

TGS-01 Dome

TGS-02 White Pepper

TGS-03 Eucalyptus Grove

Contact us at hello@katieleede.com to inquire about our custom capabilities for this design.