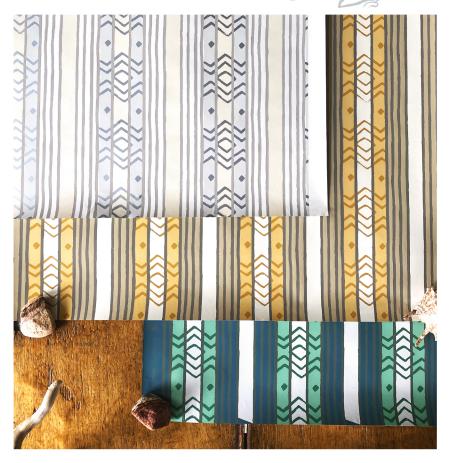

## **TANGIERS**

Picasso painted them. Gondoliers in Venice still sport them. And Coco Chanel made them famous and synonymous with French chic and high seas adventuring. Who can resist the bold, daring energy of a good stripe? Especially, in the case of "Tangiers", a vertical stripe with the added dimension of its hand drawn charm and exotic colorways. Use this as a base for layering photographs and paintings to create a romantic, throwback look that's still clean and structures to the eye.

Available in the following colorways: Dome, White Pepper and Eucalyptus Grove.

Hand Screened Wallpaper
35 1/4" Wide
17 3/4" Vertical Repeat
6 3/4" Horizontal Repeat
5 yard minimum
Shipped in double or triple rolls
Paper is wipeable not scrubbable

TGS-01 Dome

TGS-02 White Pepper

TGS-03 Eucalyptus Grove

Contact us at hello@katieleede.com to inquire about our custom capabilities for this design.