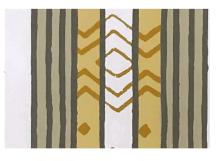

Available in the following colorways: Dome, White Pepper and Eucalyptus Grove.

Hand Screened Wallpaper
35 1/4" Wide
17 3/4" Vertical Repeat
6 3/4" Horizontal Repeat
5 yard minimum
Shipped in double or triple rolls
Paper is wipeable not scrubbable

TGS-01 Dome

TGS-02 White Pepper

TGS-03 Eucalyptus Grove

Contact us at hello@katieleede.com to inquire about our custom capabilities for this design.