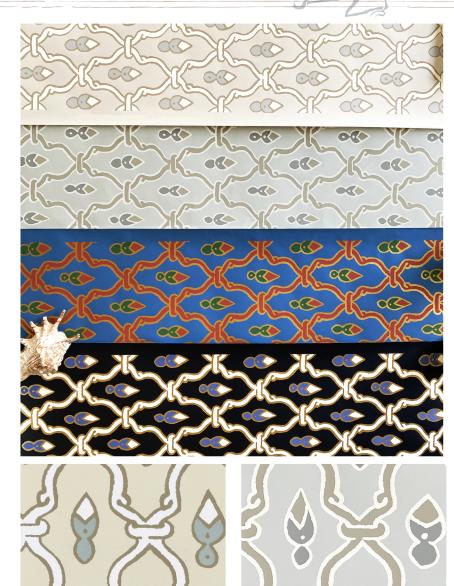

## KBH-01 Pelt

Katie stole the tulip motif for "Kasbah" from a carved plaster wall detail she spotted while having dinner at a stylish riad in Marrakech. The original pattern was a simple line drawing done by hand using a carving tool and stencil on wet plaster.

Kasbah lends itself perfectly to customization in a wide range of color combinations and is immediately available in Pelt, Casablanca Sand, Imini Blue and Najima Night.

Hand Screened Wallpaper 37 5/16" Wide 18 3/5" Vertical Repeat 27" Horizontal Repeat 5 yard minimum Shipped in double or triple rolls Paper is wipeable not scrubbable

KBH-03 Imini Blue

KBH-04 Najima Night

Contact us at hello@katieleede.com to inquire about our custom capabilities for this design. 121 WEST 27TH STREET #703 NY NY 10001 646-707-3569 www.katieleede.com