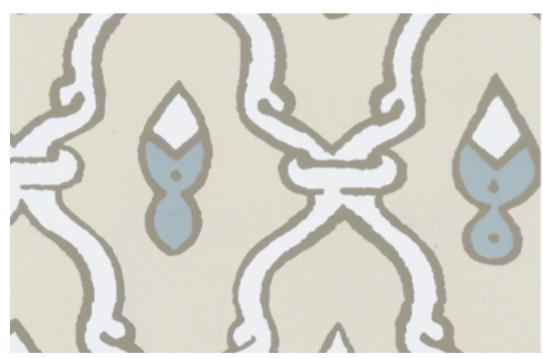

## Kasbah

Katie stole the tulip motif for "Kasbah" from a carved plaster wall detail she spotted while having dinner at a stylish rid in Marrakech. The original pattern was a simple line drawing done by hand using a carving tool and stencil on wet plaster. Kasbah lends itself perfectly to customization in a wide range of color combinations and is immediately available in Pelt, Casablanca Sand, Imini Blue and Najima Night.

KBH-01 Pelt

KBH-02 Casablanca Sand