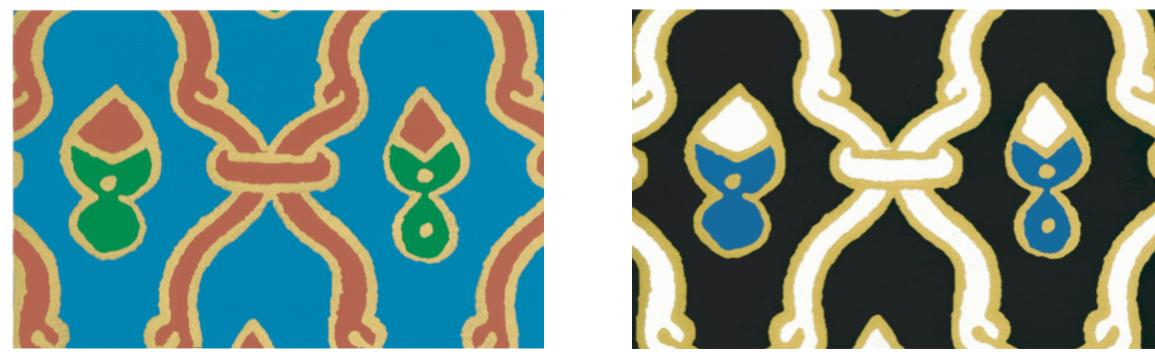

## Kasbah

Katie stole the tulip motif for "Kasbah" from a carved plaster wall detail she spotted while having dinner at a stylish rid in Marrakech. The original pattern was a simple line drawing done by hand using a carving tool and stencil on wet plaster. Kasbah lends itself perfectly to customization in a wide range of color combinations and is immediately available in Pelt, Casablanca Sand, Imini Blue and Najima Night.

KBH-01 Pelt

KBH-02 Casablanca Sand

## KBH-03 Imini Blue

## KBH-04 Najima Night