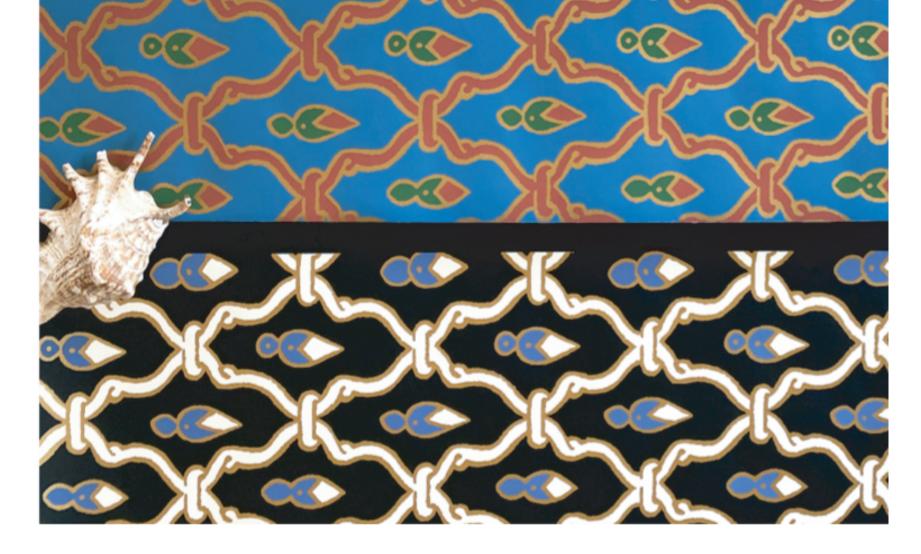

## Kasbah

Katie stole the tulip motif for "Kasbah" from a carved plaster wall detail she spotted while having dinner at a stylish rid in Marrakech. The original pattern was a simple line drawing done by hand using a carving tool and stencil on wet plaster. Kasbah lends itself perfectly to customization in a wide range of color combinations and is immediately available in Pelt, Casablanca Sand, Imini Blue and Najima Night.

## KBH-03 Imini Blue

## KBH-04 Najima Night