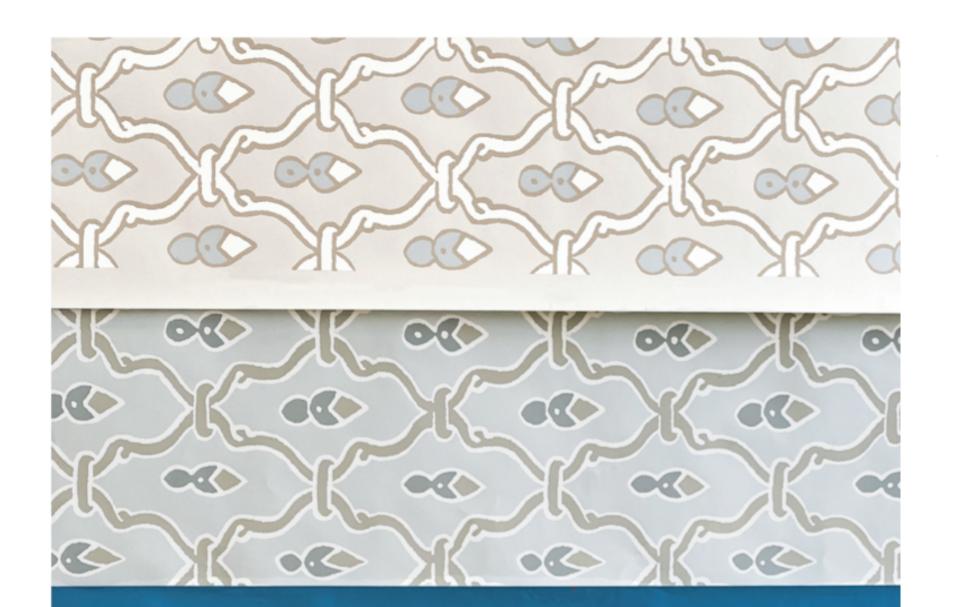

## Kasbah

Katie stole the tulip motif for "Kasbah" from a carved plaster wall detail she spotted while having dinner at a stylish rid in Marrakech. The original pattern was a simple line drawing done by hand using a carving tool and stencil on wet plaster. Kasbah lends itself perfectly to customization in a wide range of color combinations and is immediately available in Pelt, Casablanca Sand, Imini Blue and Najima Night.

KBH-01 Pelt

KBH-02 Casablanca Sand