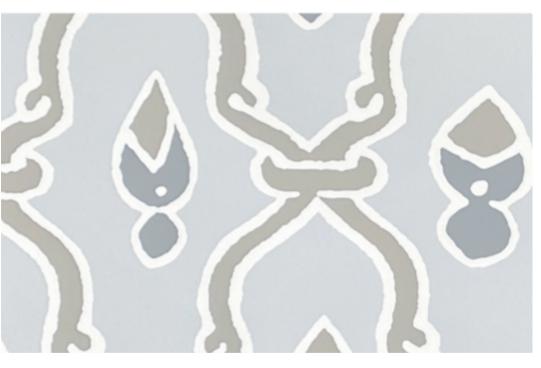

## Kasbah

Katie stole the tulip motif for "Kasbah" from a carved plaster wall detail she spotted while having dinner at a stylish rid in Marrakech. The original pattern was a simple line drawing done by hand using a carving tool and stencil on wet plaster. Kasbah lends itself perfectly to customization in a wide range of color combinations and is immediately available in Pelt, Casablanca Sand, Imini Blue and Najima Night.

## KBH-03 Imini Blue