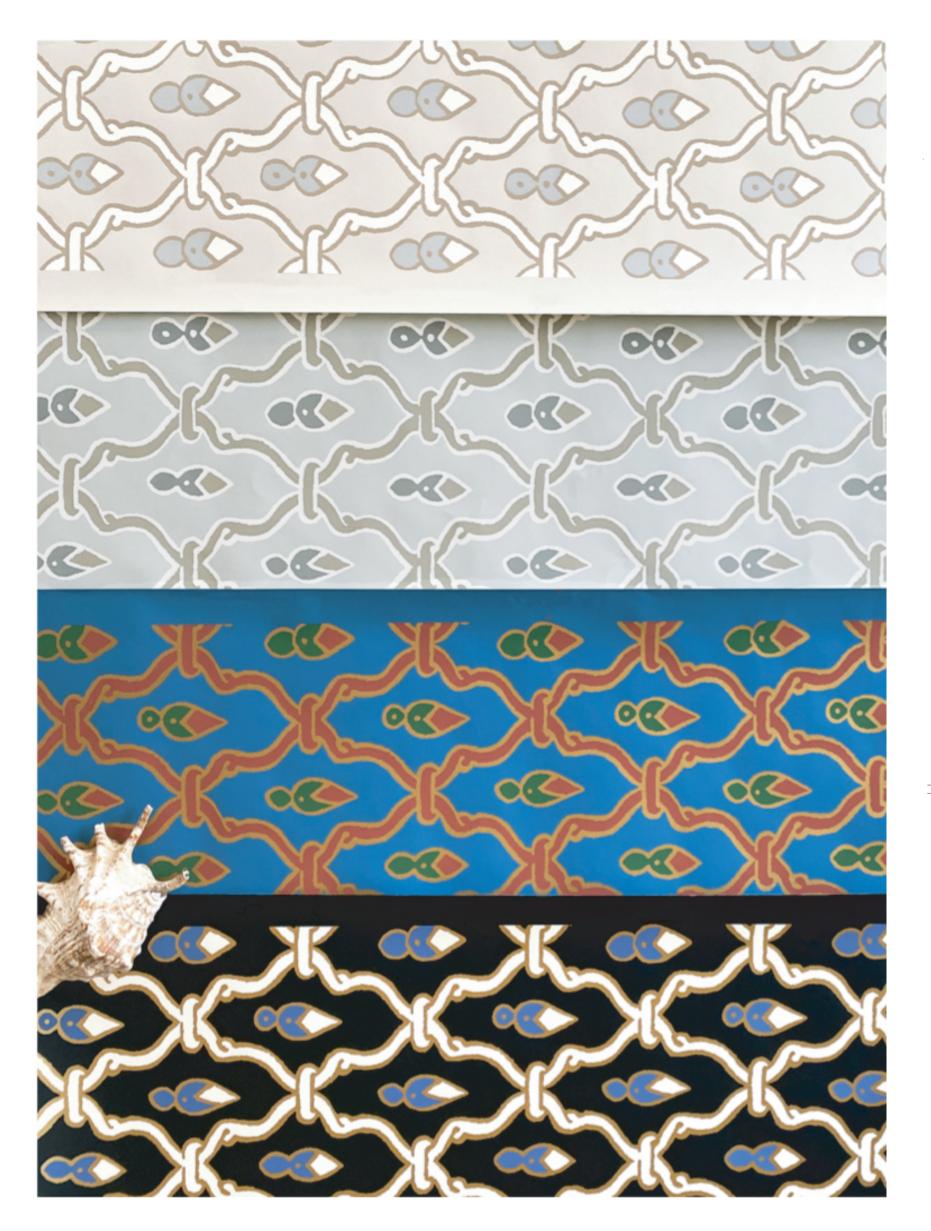

## Kasbah

Katie stole the tulip motif for "Kasbah" from a carved plaster wall detail she spotted while having dinner at a stylish rid in Marrakech. The original pattern was a simple line drawing done by hand using a carving tool and stencil on wet plaster.

Kasbah lends itself perfectly to customization in a wide range of color combinations and is immediately available in Pelt, Casablanca Sand, Imini Blue and Najima Night.

Hand Screened Wallpaper
37 5/16" Wide
18 3/5" Vertical Repeat
27" Horizontal Repeat
5 yard minimum
Shipped in double or triple rolls
Paper is wipeable not scrubbable

KBH-01 Pelt

KBH-03 Imini Blue

KBH-02 Casablanca Sand

KBH-04 Najima Night