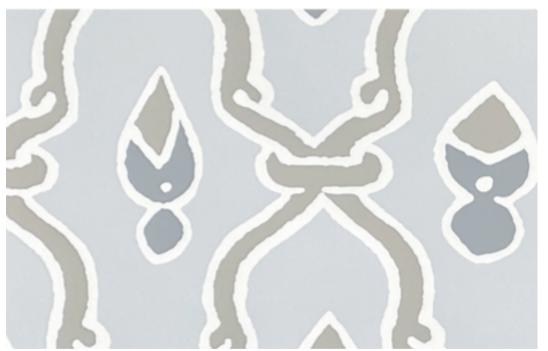

Kasbah lends itself perfectly to customization in a wide range of color combinations and is immediately available in Pelt, Casablanca Sand, Imini Blue and Najima Night.

Hand Screened Wallpaper
37 5/16" Wide
18 3/5" Vertical Repeat
27" Horizontal Repeat
5 yard minimum
Shipped in double or triple rolls
Paper is wipeable not scrubbable

KBH-01 Pelt

KBH-03 Imini Blue

KBH-02 Casablanca Sand

KBH-04 Najima Night