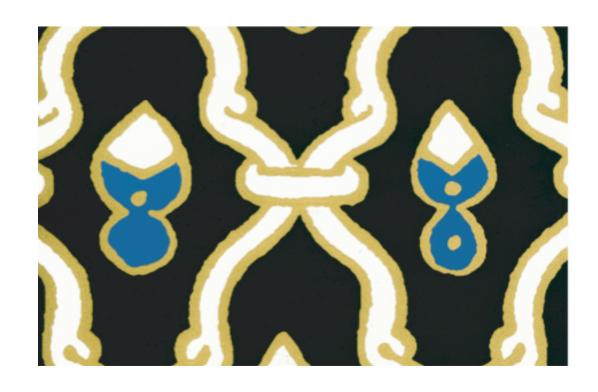

## Kasbah

Katie stole the tulip motif for "Kasbah" from a carved plaster wall detail she spotted while having dinner at a stylish rid in Marrakech. The original pattern was a simple line drawing done by hand using a carving tool and stencil on wet plaster.

Kasbah lends itself perfectly to customization in a wide range of color combinations and is immediately available in Pelt, Casablanca Sand, Imini Blue and Najima Night.

Hand Screened Wallpaper
37 5/16" Wide
18 3/5" Vertical Repeat
27" Horizontal Repeat
5 yard minimum
Shipped in double or triple rolls
Paper is wipeable not scrubbable