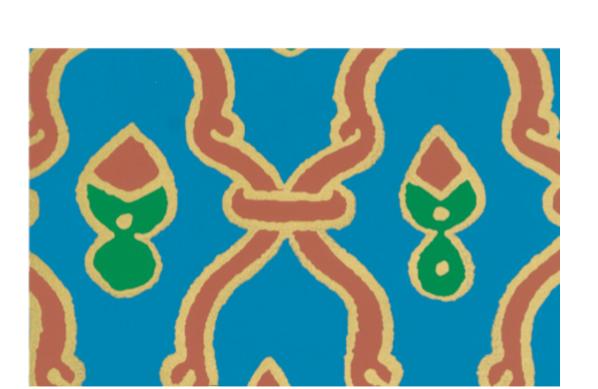

Kasbah lends itself perfectly to customization in a wide range of color combinations and is immediately available in Pelt, Casablanca Sand, Imini Blue and Najima Night.

Hand Screened Wallpaper
37 5/16" Wide
18 3/5" Vertical Repeat
27" Horizontal Repeat
5 yard minimum
Shipped in double or triple rolls
Paper is wipeable not scrubbable

KBH-01 Pelt

KBH-03 Imini Blue

KBH-02 Casablanca Sand

KBH-04 Najima Night