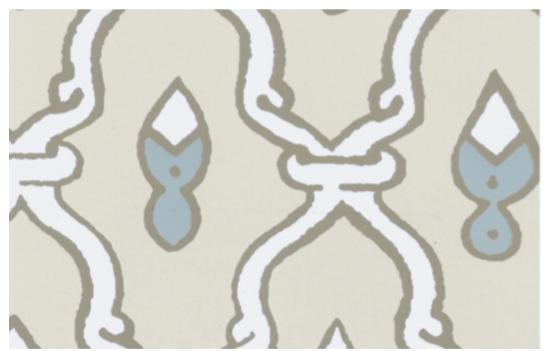

Kasbah lends itself perfectly to customization in a wide range of color combinations and is immediately available in Pelt, Casablanca Sand, Imini Blue and Najima Night.

Hand Screened Wallpaper
37 5/16" Wide
18 3/5" Vertical Repeat
27" Horizontal Repeat
5 yard minimum
Shipped in double or triple rolls
Paper is wipeable not scrubbable

KBH-01 Pelt

KBH-03 Imini Blue

KBH-02 Casablanca Sand

KBH-04 Najima Night