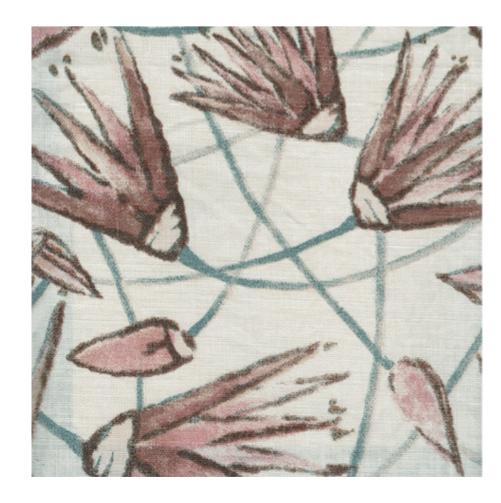

## MENNA

Menna is a joyful interpretation of papyrus gone wild. As if a bundle of this watery plant were tossed high into the air and then fell free to the ground every which way. Katie wanted this melodic design to sing a song of happy abundance. Menna has been used successfully on headboards, curtains and pillows and particularly suits any client who loves the water. Menna is hand printed on 100% Belgian linen and is available in three enduring colourways: Rush of Rose, Pharoh's Pond, and Shell's Belly.

100% Linen Width 52"

Repeat: 16.5" H x 11.5" V

MNA-01 Rush of Rose

MNA-02 Pharoh's Pond

MNA-03 Shell's Belly