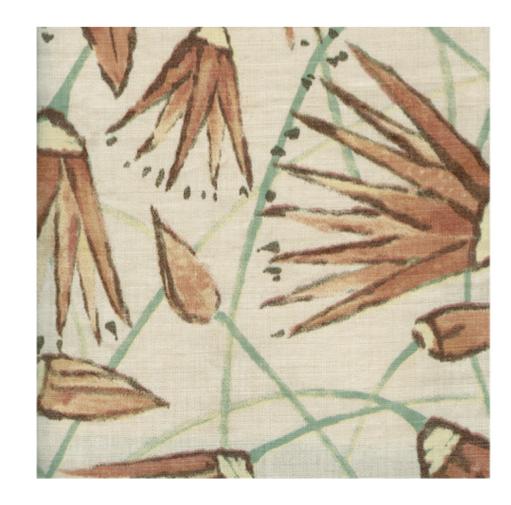

## MENNA

Menna is a joyful interpretation of papyrus gone wild. As if a bundle of this watery plant were tossed high into the air and then fell free to the ground every which way. Katie wanted this melodic design to sing a song of happy abundance. Menna has been used successfully on headboards, curtains and pillows and particularly suits any client who loves the water. Menna is hand printed on 100% Belgian linen and is available in three enduring colourways: Rush of Rose, Pharoh's Pond, and Shell's Belly.

100% Linen Width 52"

Repeat: 16.5" H x 11.5" V

MNA-01 Rush of Rose

MNA-02 Pharoh's Pond

MNA-03 Shell's Belly