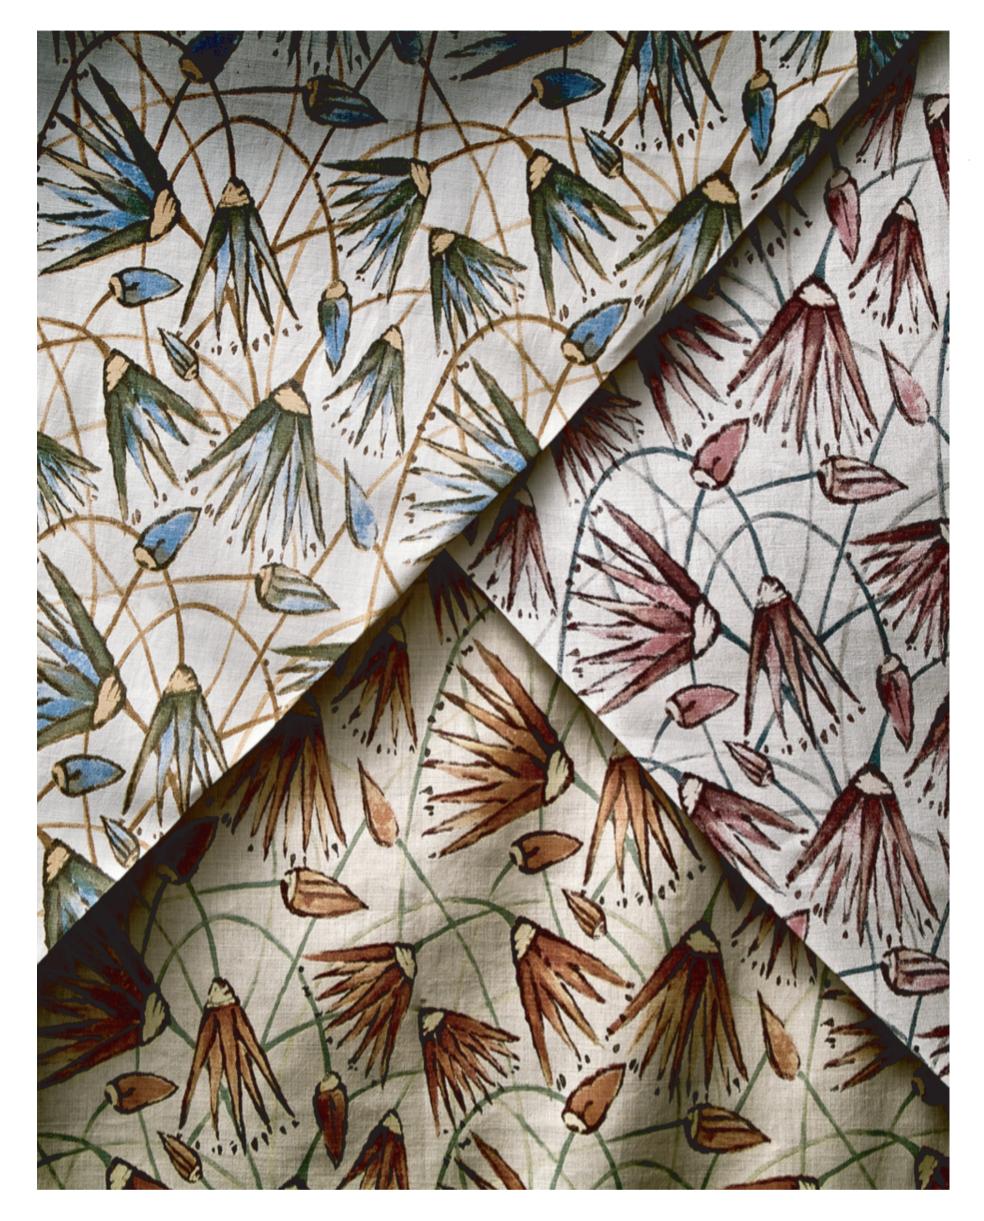

## MENNA

Menna is a joyful interpretation of papyrus gone wild. As if a bundle of this watery plant were tossed high into the air and then fell free to the ground every which way. Katie wanted this melodic design to sing a song of happy abundance. Menna has been used successfully on headboards, curtains and pillows and particularly suits any client who loves the water. Menna is hand printed on 100% Belgian linen and is available in three enduring colourways: Rush of Rose, Pharoh's Pond, and Shell's Belly.

100% Linen Width 52"

Repeat: 16.5" H x 11.5" V

MNA-01 Rush of Rose

MNA-02 Pharoh's Pond

MNA-03 Shell's Belly