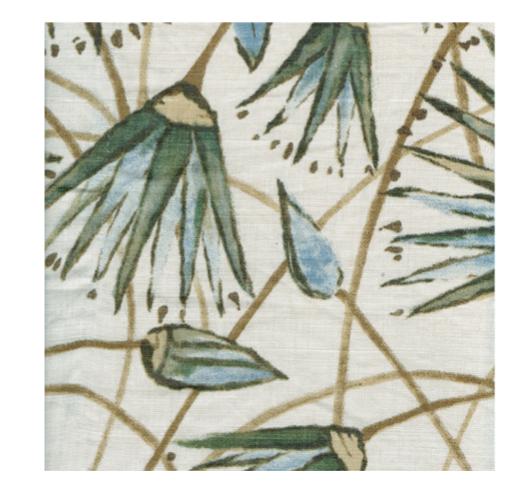

## MENNA

Menna is a joyful interpretation of papyrus gone wild. As if a bundle of this watery plant were tossed high into the air and then fell free to the ground every which way. Katie wanted this melodic design to sing a song of happy abundance. Menna has been used successfully on headboards, curtains and pillows and particularly suits any client who loves the water. Menna is hand printed on 100% Belgian linen and is available in three enduring colourways: Rush of Rose, Pharoh's Pond, and Shell's Belly.

100% Linen Width 52"

Repeat: 16.5" H x 11.5" V

MNA-01 Rush of Rose

MNA-02 Pharoh's Pond

MNA-03 Shell's Belly