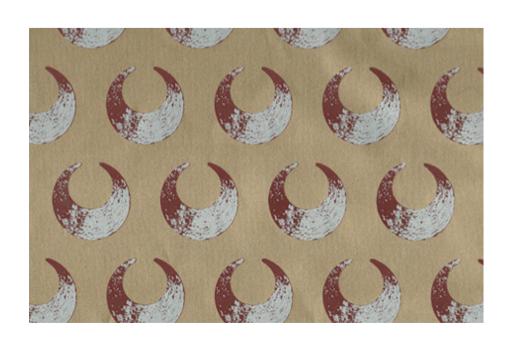

## LUNA

A 15th century satin Kaftan decorated with appliquéd crescents inspired the design of Luna. The compelling, crescent motif has enjoyed long associations with astronomy and the zodiac from early Islamic times, and the moon itself has been imagined as a goddess by ancient cultures from time immemorial. We love the power and energy of Luna and are mesmerized by how quiet or intense this deceptively simple design becomes depending on the colourway. Luna is hand-screened in upstate New York and is easily customizable.

Hand Screened Wallpaper

27" Wide

4.8" Vertical Repeat

2.7" Horizontal Repeat

5 yard minimun

Shipped in single, double or triple rolls
Paper is wipeable not scrubable

LU10-01 Whisper

LU10-02 Pewter

LU10-03 Mercury

LU10-04 Cobalt Crescent

LU10-05 Teal on String

LU10-06 Antique Aubergine