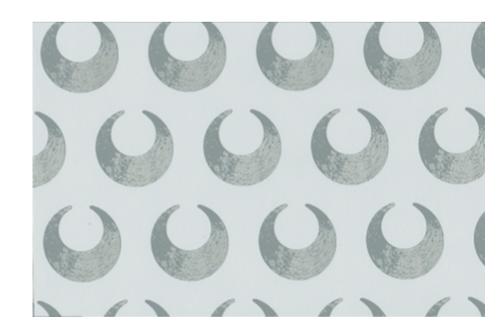

Hand Screened Wallpaper

27" Wide

4.8" Vertical Repeat

2.7" Horizontal Repeat

5 yard minimun

Shipped in single, double or triple rolls
Paper is wipeable not scrubable

LU10-01 Whisper

LU10-02 Pewter