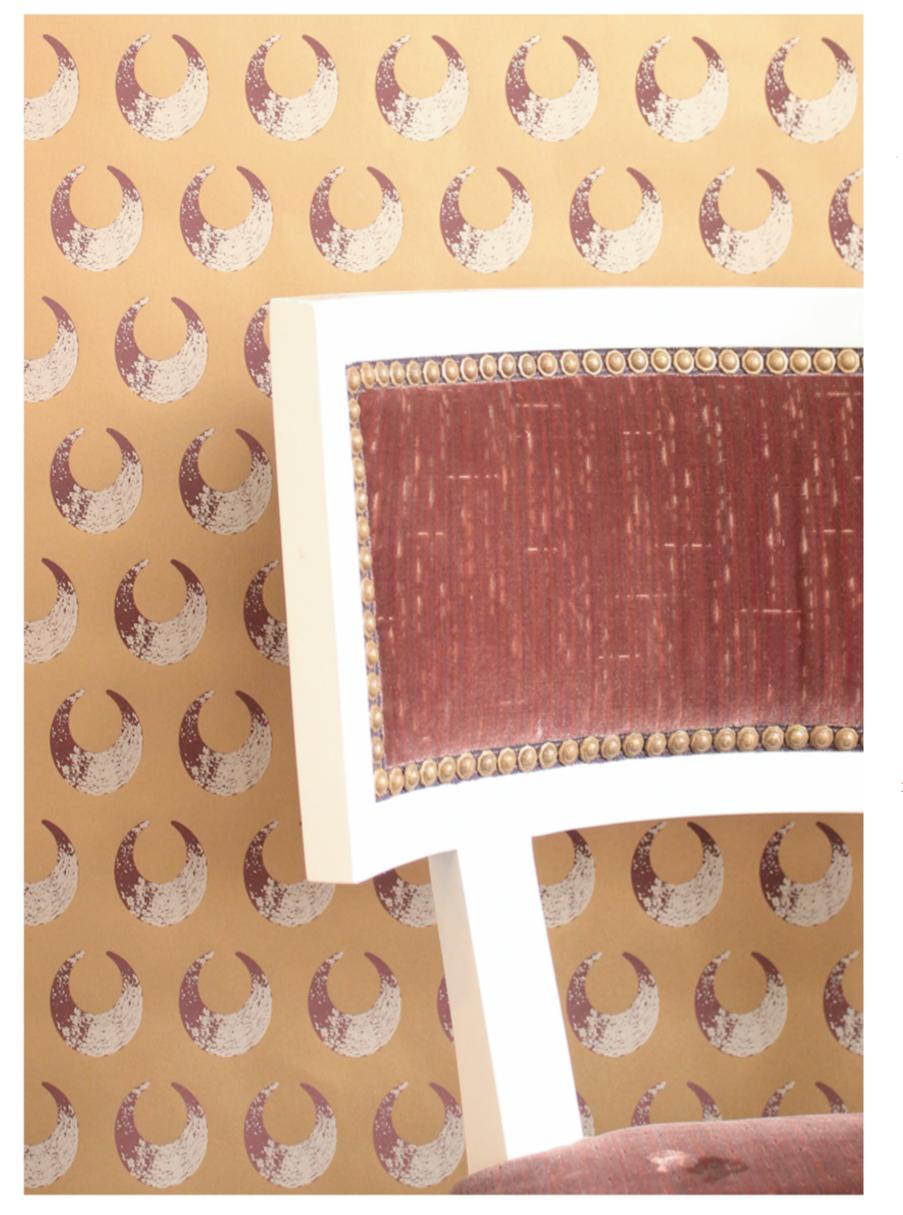

## LUNA

A 15th century satin Kaftan decorated with appliquéd crescents inspired the design of Luna. The compelling, crescent motif has enjoyed long associations with astronomy and the zodiac from early Islamic times, and the moon itself has been imagined as a goddess by ancient cultures from time immemorial. We love the power and energy of Luna and are mesmerized by how quiet or intense this deceptively simple design becomes depending on the colourway. Luna is hand-screened in upstate New York and is easily customizable.

Hand Screened Wallpaper

27" Wide

4.8" Vertical Repeat

2.7" Horizontal Repeat

5 yard minimun

Shipped in single, double or triple rolls
Paper is wipeable not scrubable

LU10-01 Whisper

LU10-02 Pewter

LU10-03 Mercury

LU10-04 Cobalt Crescent

LU10-05 Teal on String

LU10-06 Antique Aubergine