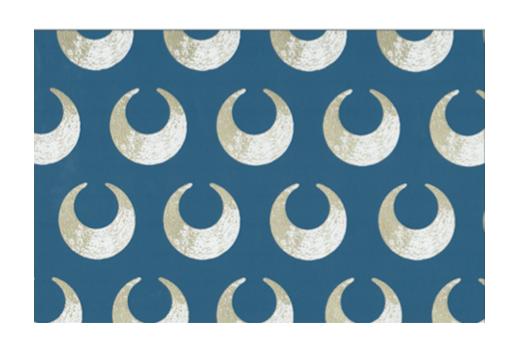

## LUNA

A 15th century satin Kaftan decorated with appliquéd crescents inspired the design of Luna. The compelling, crescent motif has enjoyed long associations with astronomy and the zodiac from early Islamic times, and the moon itself has been imagined as a goddess by ancient cultures from time immemorial. We love the power and energy of Luna and are mesmerized by how quiet or intense this deceptively simple design becomes depending on the colourway. Luna is hand-screened in upstate New York and is easily customizable.

Hand Screened Wallpaper

27" Wide

4.8" Vertical Repeat

2.7" Horizontal Repeat

5 yard minimun

Shipped in single, double or triple rolls
Paper is wipeable not scrubable

LU10-01 Whisper

LU10-02 Pewter

LU10-03 Mercury

LU10-04 Cobalt Crescent

LU10-05 Teal on String

LU10-06 Antique Aubergine