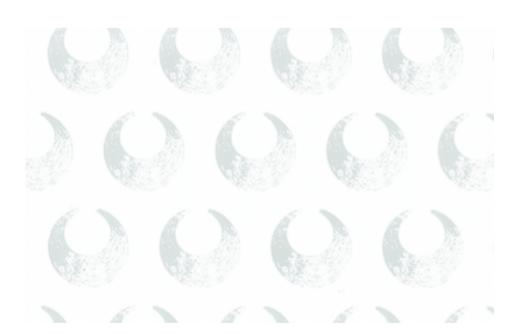

Hand Screened Wallpaper

27" Wide

4.8" Vertical Repeat

2.7" Horizontal Repeat

5 yard minimun

Shipped in single, double or triple rolls
Paper is wipeable not scrubable

LU10-01 Whisper

LU10-02 Pewter