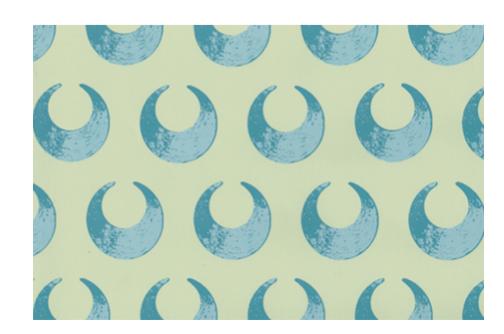

## LUNA

A 15th century satin Kaftan decorated with appliquéd crescents inspired the design of Luna. The compelling, crescent motif has enjoyed long associations with astronomy and the zodiac from early Islamic times, and the moon itself has been imagined as a goddess by ancient cultures from time immemorial. We love the power and energy of Luna and are mesmerized by how quiet or intense this deceptively simple design becomes depending on the colourway. Luna is hand-screened in upstate New York and is easily customizable.

Hand Screened Wallpaper

27" Wide

4.8" Vertical Repeat

2.7" Horizontal Repeat

5 yard minimun

Shipped in single, double or triple rolls
Paper is wipeable not scrubable

LU10-01 Whisper

LU10-02 Pewter

LU10-03 Mercury

LU10-04 Cobalt Crescent

LU10-05 Teal on String

LU10-06 Antique Aubergine