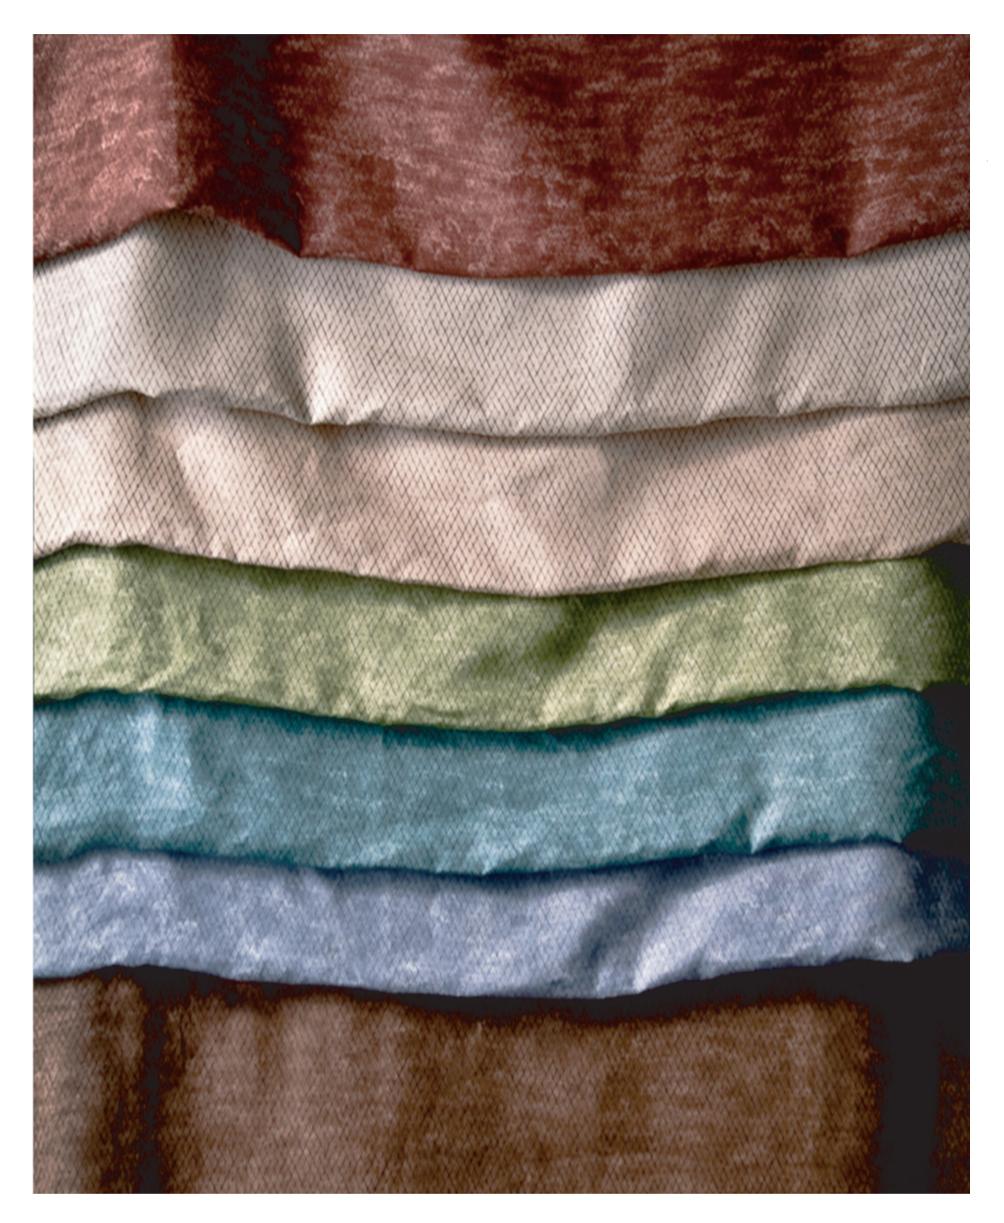

## KA

Captivated by the poetic charm of various pharaohs painted four thousand years ago spearing fish in the marshes and hunting wild fowl with throwsticks, Katie became curious as to how the artists conveyed the netting for these various activities, and hence we have Ka. Ka, our version of the "fishnet," is printed in Switzerland on 100% Belgian linen and works brilliantly as a subtle visual texture on sofas drapes and chairs. Ka is a great complement to the more dynamic prints in the collection and conveniently comes in a wide array of seven stunning colourways: Alabaster, Conch, Scorpion, Alligator, Lagoon, Sloop, and Raisin.

100% Linen Width 52"

Repeat: 6.5" H x 12.6" V

KA-01 Alabaster

KA-02 Conch

KA-03 Scorpion \*

KA-04 Alligator

KA-05 Lagoon

KA-06 Sloop

KA-07 Raisin \*

\*Limited Stock Available