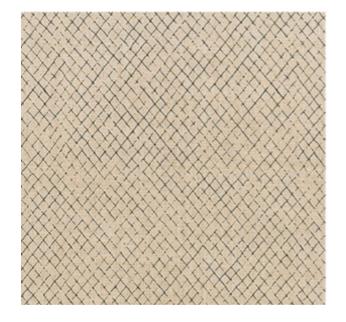

## KA

Captivated by the poetic charm of various pharaohs painted four thousand years ago spearing fish in the marshes and hunting wild fowl with throwsticks, Katie became curious as to how the artists conveyed the netting for these various activities, and hence we have Ka. Ka, our version of the "fishnet," is printed in Switzerland on 100% Belgian linen and works brilliantly as a subtle visual texture on sofas drapes and chairs. Ka is a great complement to the more dynamic prints in the collection and conveniently comes in a wide array of seven stunning colourways: Alabaster, Conch, Scorpion, Alligator, Lagoon, Sloop, and Raisin.

100% Linen Width 52"

Repeat: 6.5" H x 12.6" V

KA-01 Alabaster

KA-02 Conch

KA-03 Scorpion \*

KA-04 Alligator

KA-05 Lagoon

KA-06 Sloop