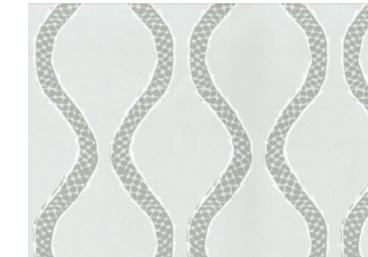

Hand Screened Wallpaper 27" Wide 5.68" Vertical Repeat 4.6" Horizontal Repeat 5 yard minimun Shipped in single, double or triple rolls Paper is wipeable not scrubable

BA14-01 Garden of Eden

BA14-02 Waxen

## BA14-05 Moon Goddess BA14-06 Midnight BA14-07 Temptation BA14-08 Luc Blue Mambo