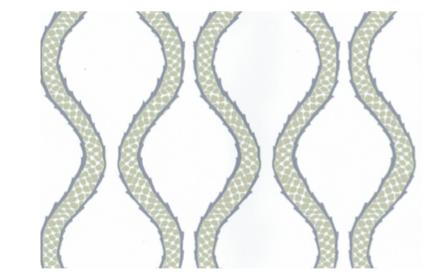

Hand Screened Wallpaper 27" Wide 5.68" Vertical Repeat 4.6" Horizontal Repeat 5 yard minimun Shipped in single, double or triple rolls Paper is wipeable not scrubable

BA14-01 Garden of Eden

BA14-02 Waxen

## BA14-05 Moon Goddess BA14-06 Midnight BA14-07 Temptation BA14-08 Luc Blue Mambo