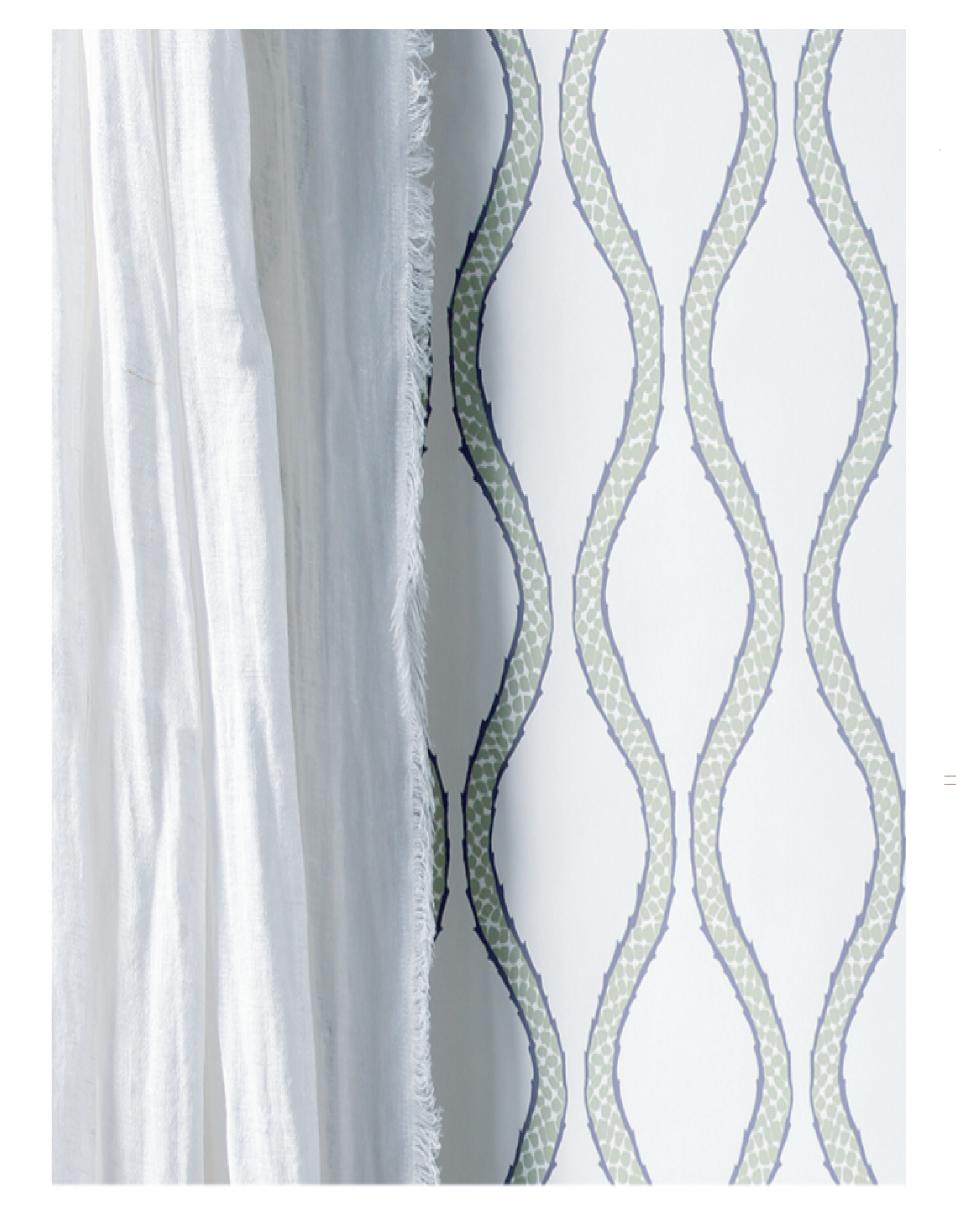

## BOA

Boa was inspired by a wonderful 16th century, Ottoman wall hanging depicting thick, embroidered vines and dense flowers. By removing the richly detailed floral motif and focusing entirely on the graphic serpentine branches, we have created an entirely fresh design that is suitable for the most modern of clients. Boa is hand screened in upstate New York and is easily customizable.

Hand Screened Wallpaper 27" Wide 5.68" Vertical Repeat 4.6" Horizontal Repeat 5 yard minimun Shipped in single, double or triple rolls Paper is wipeable not scrubable

BA14-01 Garden of Eden

BA14-02 Waxen