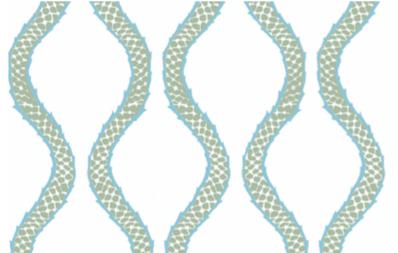

Hand Screened Wallpaper 27" Wide 5.68" Vertical Repeat 4.6" Horizontal Repeat 5 yard minimun Shipped in single, double or triple rolls Paper is wipeable not scrubable

BA14-01 Garden of Eden

BA14-02 Waxen

## BA14-05 Moon Goddess BA14-06 Midnight BA14-07 Temptation BA14-08 Luc Blue Mambo