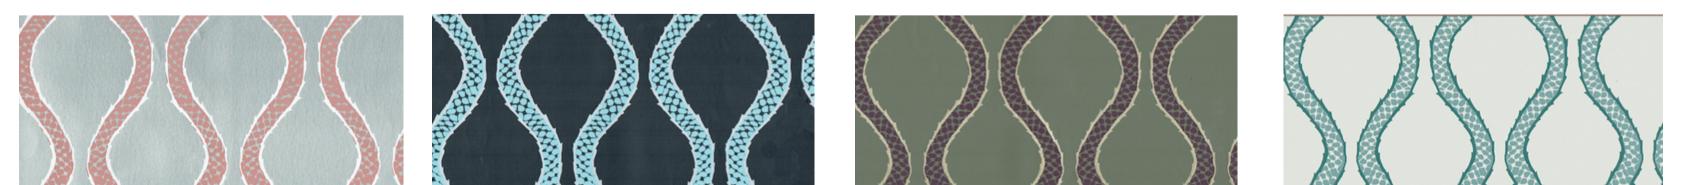

## BOA

Boa was inspired by a wonderful 16th century, Ottoman wall hanging depicting thick, embroidered vines and dense flowers. By removing the richly detailed floral motif and focusing entirely on the graphic serpentine branches, we have created an entirely fresh design that is suitable for the most modern of clients. Boa is hand screened in upstate New York and is easily customizable.

Hand Screened Wallpaper 27" Wide 5.68" Vertical Repeat 4.6" Horizontal Repeat 5 yard minimun Shipped in single, double or triple rolls Paper is wipeable not scrubable

BA14-01 Garden of Eden

BA14-02 Waxen